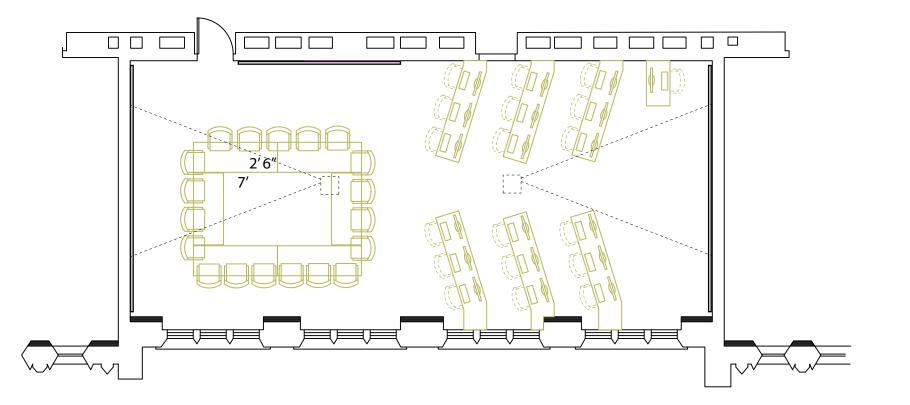

## Computer Classroom Option B1.1: Current Room ARH 130 / 131 18 Students per Classroom 18 Computer Stations 959 Square Feet; Approximately 53 SF / Station

16'

Computer Classroom Option C1.1: Current Room ARH 130 / 131 18 Students per Classroom 18 Computer Stations 959 Square Feet; Approximately 53 SF / Station

Computer Classroom Option D1.1: Current Room ARH 227 / 224 24 Students per Classroom 24 Computer Stations 1071 Square Feet; Approximately 44 SF / Station

16'

Computer Classroom Option E1.1: Current Room ARH 227 / 224 18 Students per Classroom 18 Computer Stations 1071 Square Feet; Approximately 60 SF / Station