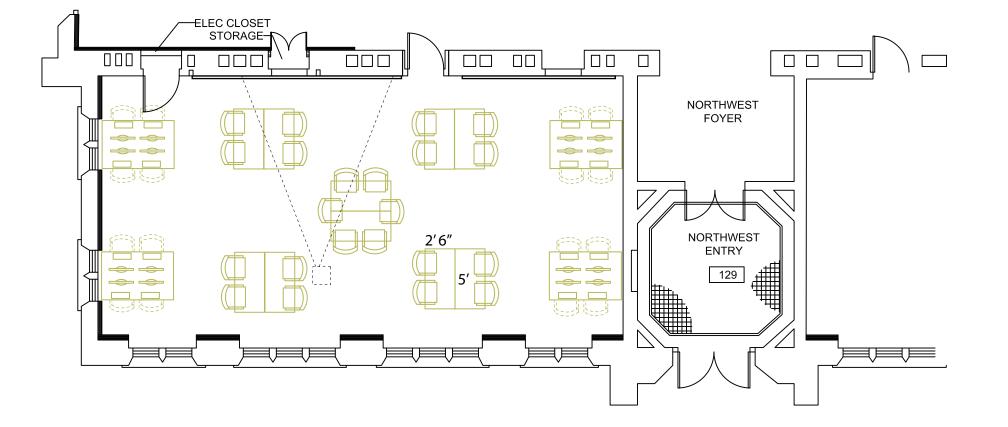

## Computer Classroom Option B1.1: Current Room ARH 130 / 131 18 Students per Classroom 18 Computer Stations 959 Square Feet; Approximately 53 SF / Station

16'

Computer Classroom Option C1.1: Current Room ARH 130 / 131 18 Students per Classroom 18 Computer Stations 959 Square Feet; Approximately 53 SF / Station