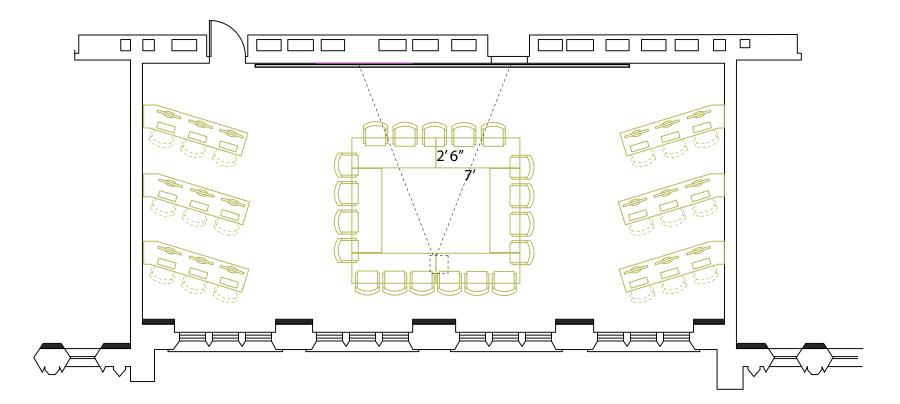

Computer Classroom Option D1.1: Current Room ARH 227 / 224 24 Students per Classroom 24 Computer Stations 1071 Square Feet; Approximately 44 SF / Station

16'

Computer Classroom Option E1.1: Current Room ARH 227 / 224 18 Students per Classroom 18 Computer Stations 1071 Square Feet; Approximately 60 SF / Station