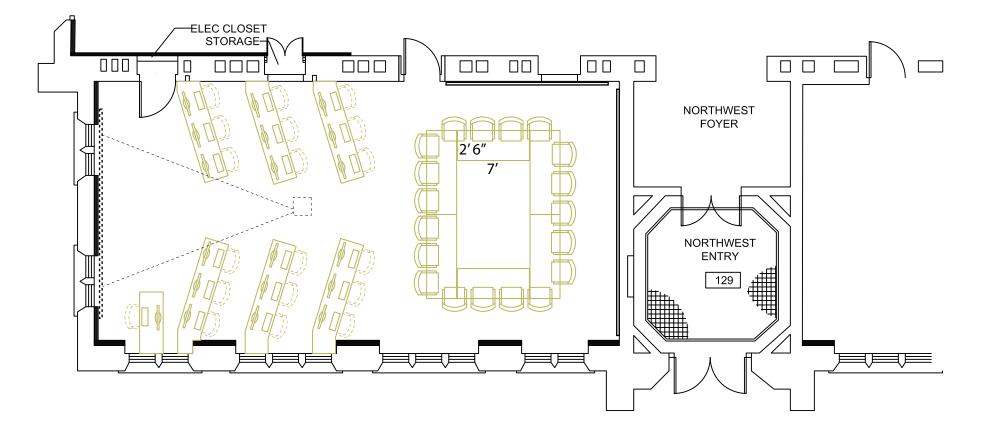

## Computer Classroom Option B1.1: Current Room ARH 130 / 131 18 Students per Classroom 18 Computer Stations 959 Square Feet; Approximately 53 SF / Station

16'

Computer Classroom Option C1.1: Current Room ARH 130 / 131 18 Students per Classroom 18 Computer Stations 959 Square Feet; Approximately 53 SF / Station

Computer Classroom Option D1.1: Current Room ARH 227 / 224 24 Students per Classroom 24 Computer Stations 1071 Square Feet; Approximately 44 SF / Station

16'

Computer Classroom Option E1.1: Current Room ARH 227 / 224 18 Students per Classroom 18 Computer Stations 1071 Square Feet; Approximately 60 SF / Station