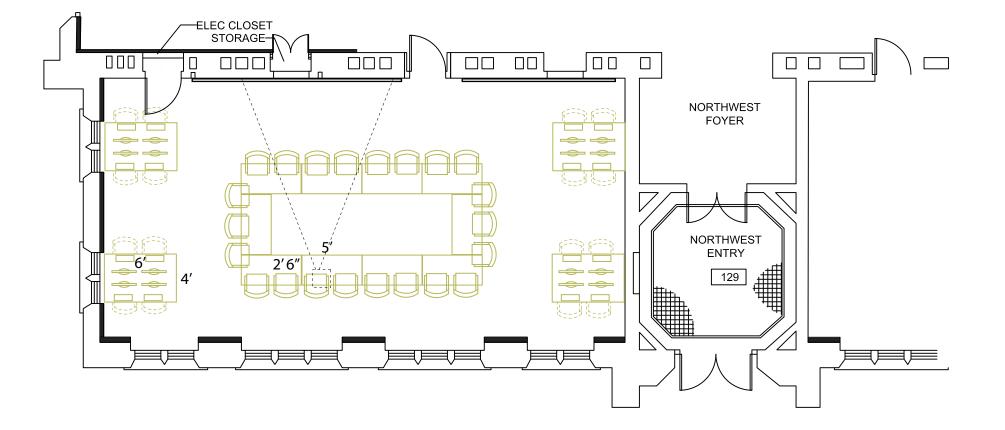

## Computer Classroom Option A1.1: Current Room ARH 130 / 131 22 Students per Classroom, 16 Computer Stations 959 Square Feet; Approximately 44 SF / Station

16'

## Computer Classroom Option A1.2: Current Room ARH 130 / 131 22 Students per Classroom, 16 Computer Stations 959 Square Feet; Approximately 53 SF / Station

16'