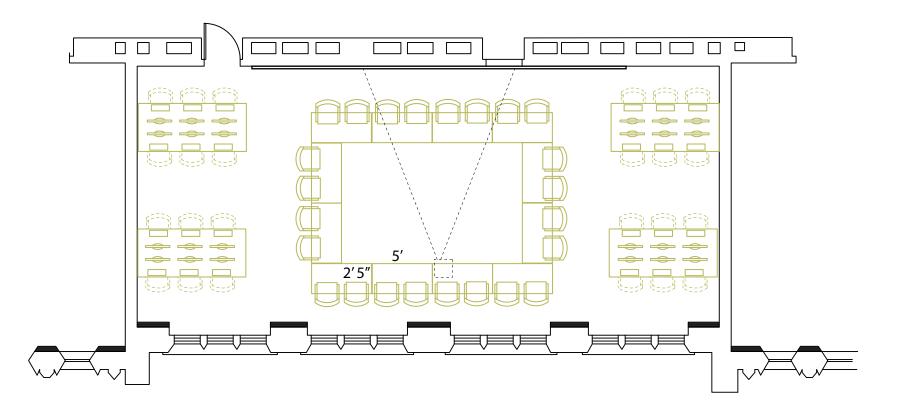

## Computer Classroom Option B1.1: Current Room ARH 130 / 131 18 Students per Classroom 18 Computer Stations 959 Square Feet; Approximately 53 SF / Station

16'

Computer Classroom Option C1.1: Current Room ARH 130 / 131 18 Students per Classroom 18 Computer Stations 959 Square Feet; Approximately 53 SF / Station