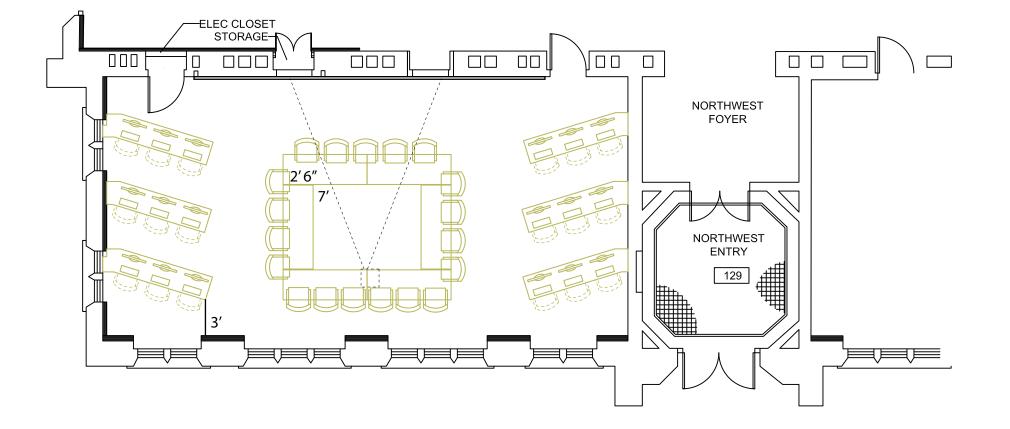

Computer Classroom Option D1.1: Current Room ARH 227 / 224 24 Students per Classroom 24 Computer Stations 1071 Square Feet; Approximately 44 SF / Station

16'

Computer Classroom Option E1.1: Current Room ARH 227 / 224 18 Students per Classroom 18 Computer Stations 1071 Square Feet; Approximately 60 SF / Station