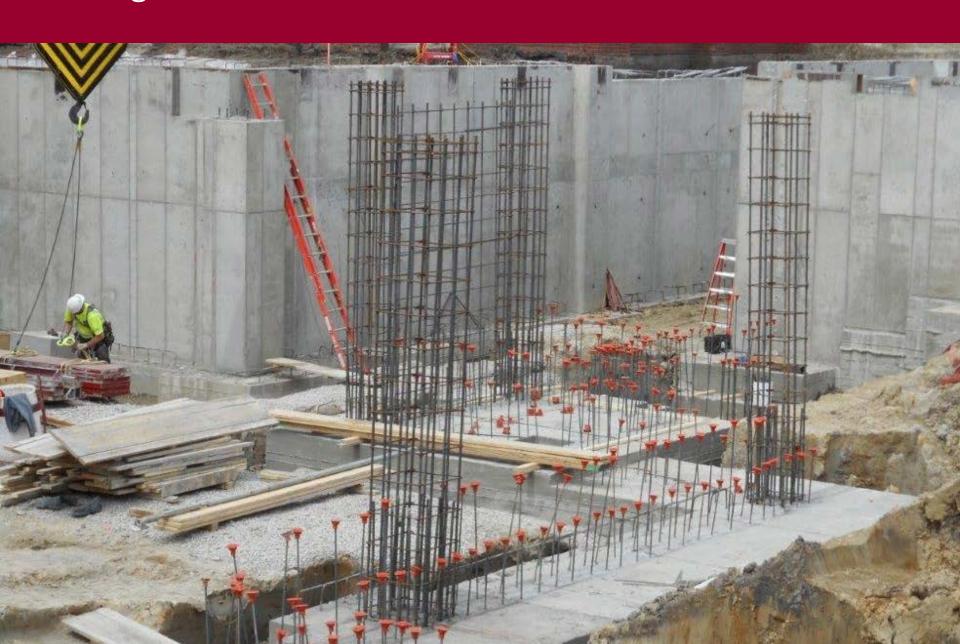

#### **Current Highlights**

- Footings and foundation walls continue in the south area of the basement
- ➤ Geothermal well drilling and installation continues

## Looking at foundations near Elevator E301