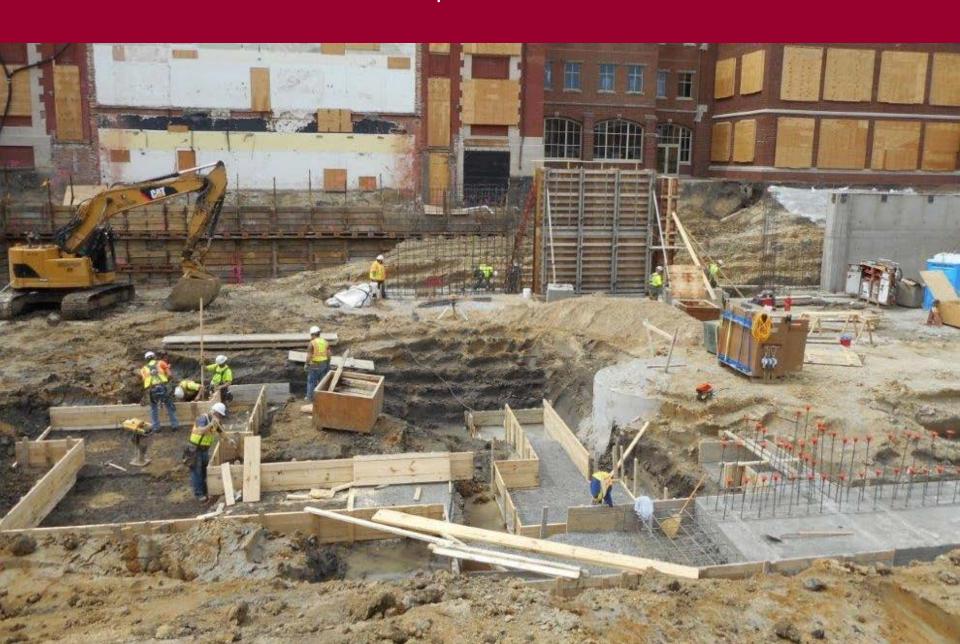

#### **Current Highlights**

- Footings and foundation walls continue in the south area of the basement
- ➤ Geothermal well drilling and installation continues

#### Foundation work – south pavilion