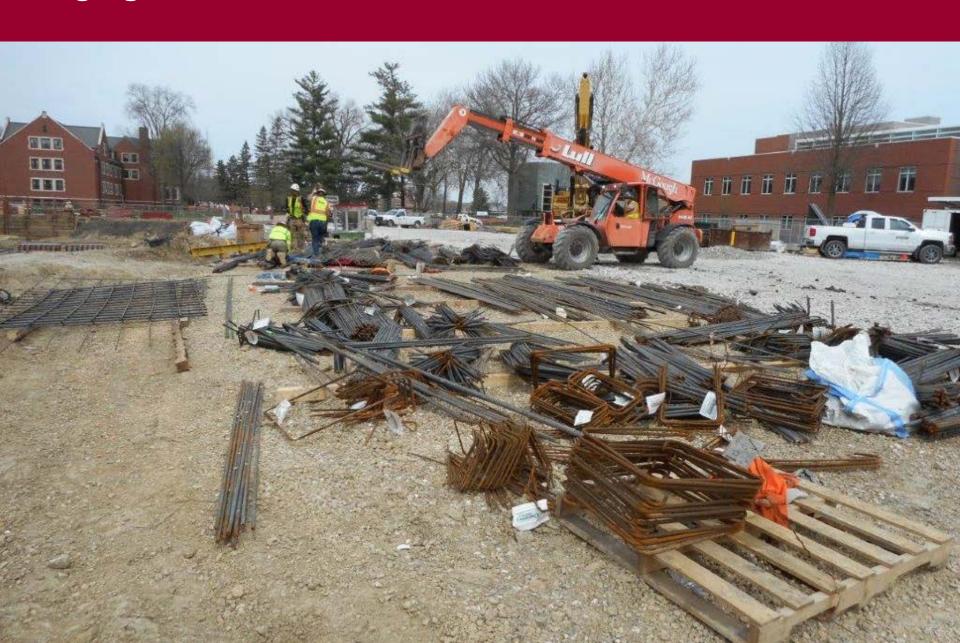

Superintendent

#### Subcontractors

- ➤ Advance Equipment Co.
- > American Fence Co.
- American Structural Metals
- ➤ Architectural Wall Systems
- ➤ Baker Electric
- **Bolander**
- > CGA
- ➤ Danny's Construction
- ➤ KONE Elevator
- > PAC-VAN
- > Pella Tree Service
- > Peterson Contractors, Inc.
- ➤ S&F Underground
- ➤ Seedorff Masonry

- Soil-Tek
- > Summit Fire Protection
- ➤ Swanson & Youngdale
- ➤ Waldinger Mechanical

#### **Current Highlights**

- Footings and foundation walls continue in the south area of the basement
- ➤ Geothermal well drilling and installation continues

#### Foundation work – south pavilion



## Looking at foundations near Elevator E301



# Wall tie patching – tunnel foundation



## Looking north from south end of HSSC



## Staging area for rebar materials



# Completed geothermal wells



# Drill rigs in action for geothermal wells



## Peace rock excavation – by Grinnell Archeology class





#### Upcoming Highlights

- ➤ Footings and foundation walls continue
- ➤ Geothermal well field continue
- ➤ Waterproofing/backfill to start at tunnel (near tower crane)