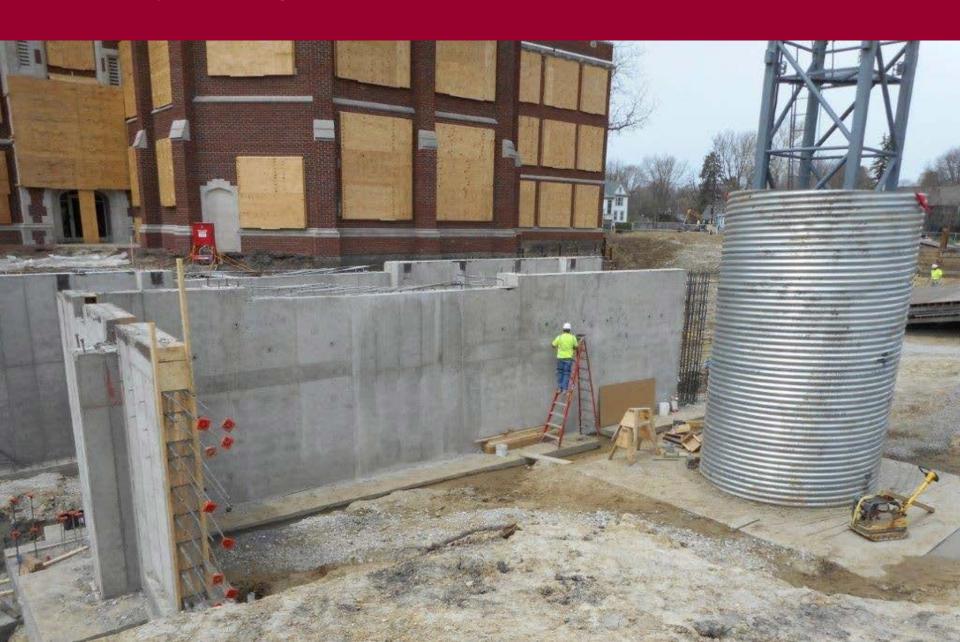

#### **Current Highlights**

- Footings and foundation walls continue in the south area of the basement
- ➤ Geothermal well drilling and installation continues

# Wall tie patching – tunnel foundation