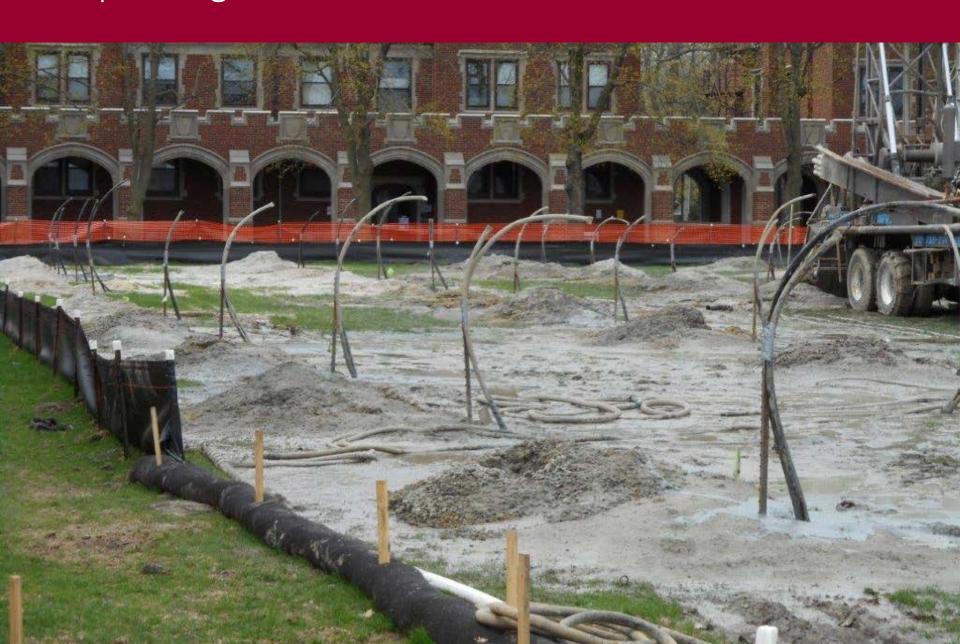

#### **Current Highlights**

- Footings and foundation walls continue in the south area of the basement
- ➤ Geothermal well drilling and installation continues

# Completed geothermal wells