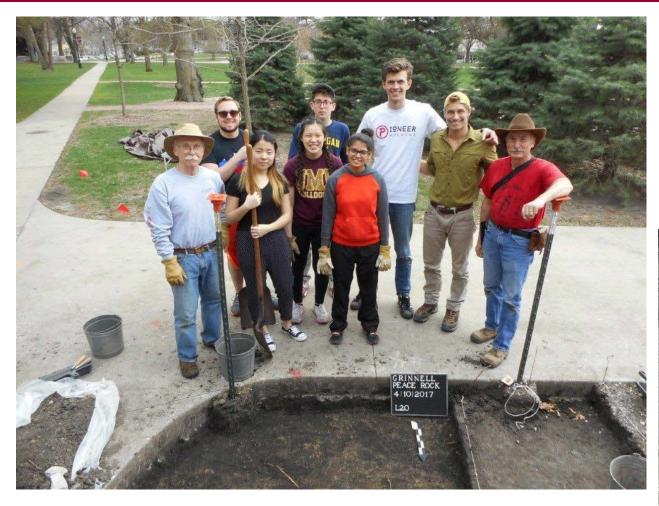

Systems
- ➤ Baker Electric
- **Bolander**
- > CGA
- ➤ Danny's Construction
- ➤ KONE Elevator
- > PAC-VAN
- > Pella Tree Service
- > Peterson Contractors, Inc.
- ➤ S&F Underground
- ➤ Seedorff Masonry

- Soil-Tek
- > Summit Fire Protection
- ➤ Swanson & Youngdale
- ➤ Waldinger Mechanical

#### **Current Highlights**

- Footings and foundation walls continue in the south area of the basement
- ➤ Geothermal well drilling and installation continues

#### Foundation work – south pavilion



## Looking at foundations near Elevator E301



# Wall tie patching – tunnel foundation



## Looking north from south end of HSSC



## Staging area for rebar materials



# Completed geothermal wells



# Drill rigs in action for geothermal wells



## Peace rock excavation – by Grinnell Archeology class





#### Upcoming Highlights

- ➤ Footings and foundation walls continue
- ➤ Geothermal well field continue
- ➤ Waterproofing/backfill to start at tunnel (near tower crane)