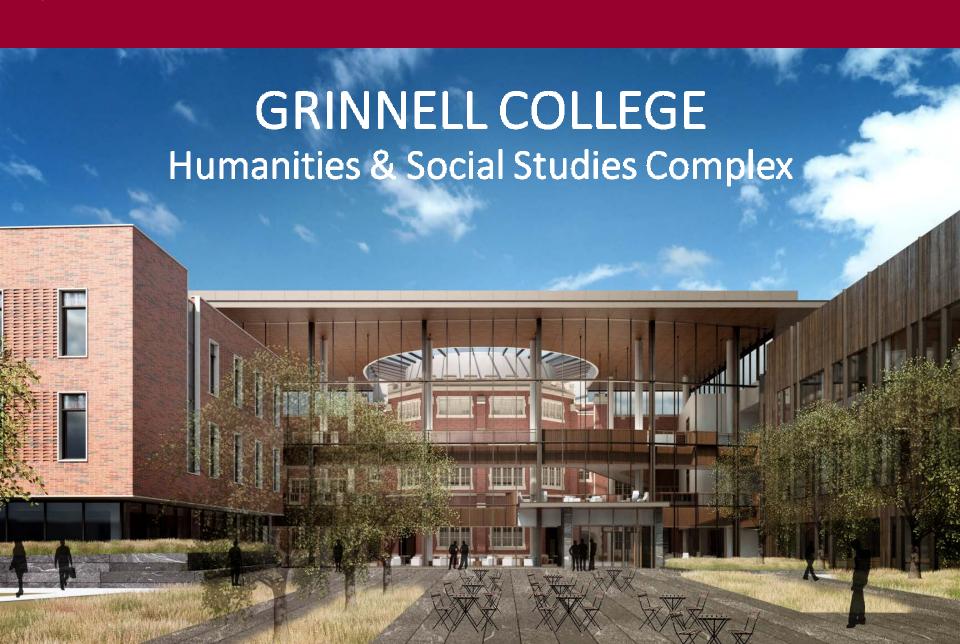

#### Owner and Design Team

- ➤ Grinnell College HSSC Project Leadership Team:
  - ➤ Mike Latham
  - > Jim Swartz
  - > Erik Simpson
  - > Keith Brouhle
  - ➤ Rick Whitney
  - ➤ Dave Robinson
  - ➤ Larry Gleason
  - ➤ Kate Walker
  - > Christi Baker, critical support
  - > Jane Taylor, critical support

- > EYP Architects
  - > Jennifer Amster
  - > Eric Kern
  - > Eric Petersen
  - > Angela Wilson
- > OPN Architects
  - ➤ Bill Catrenich
  - > Pylar Eaton

#### McGough Project Team

- ➤ Dustin Schwake Sr. Project Manager
- Matt Schroeder Project Manager II
- Josh Miltenberger Project Manager II
- ➤ Jennifer Radniecki Assistant Project Manager
- ➤ Amy Robinson Project Coordinator
- ➤ Jim Kramer Senior Superintendent
- Scott Musgrove General Superintendent
- ➤ Patrick Woodson Assistant Sup