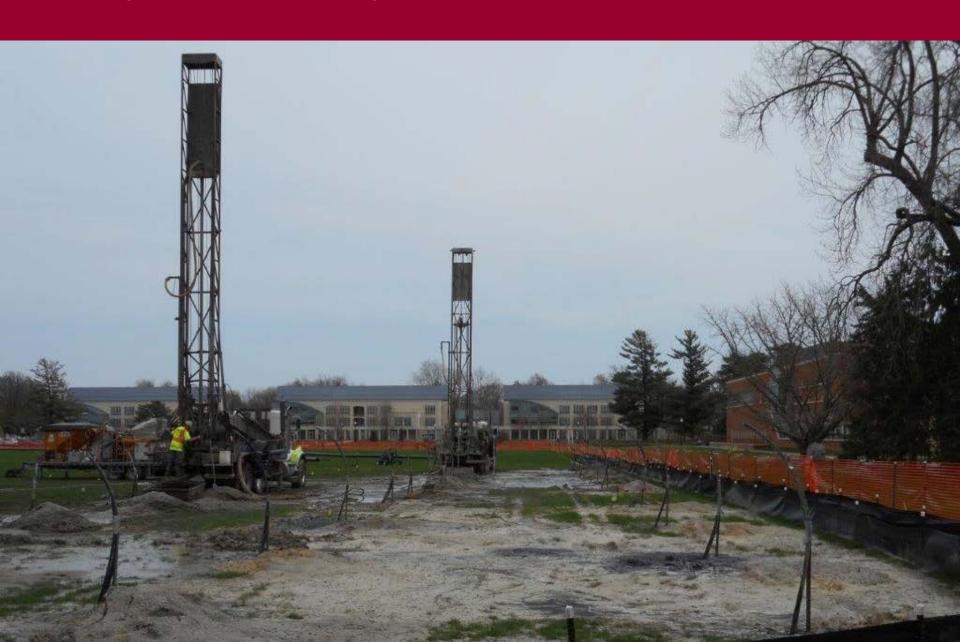

#### **Current Highlights**

- Footings and foundation walls continue in the south area of the basement
- ➤ Geothermal well drilling and installation continues

# Drill rigs in action for geothermal wells