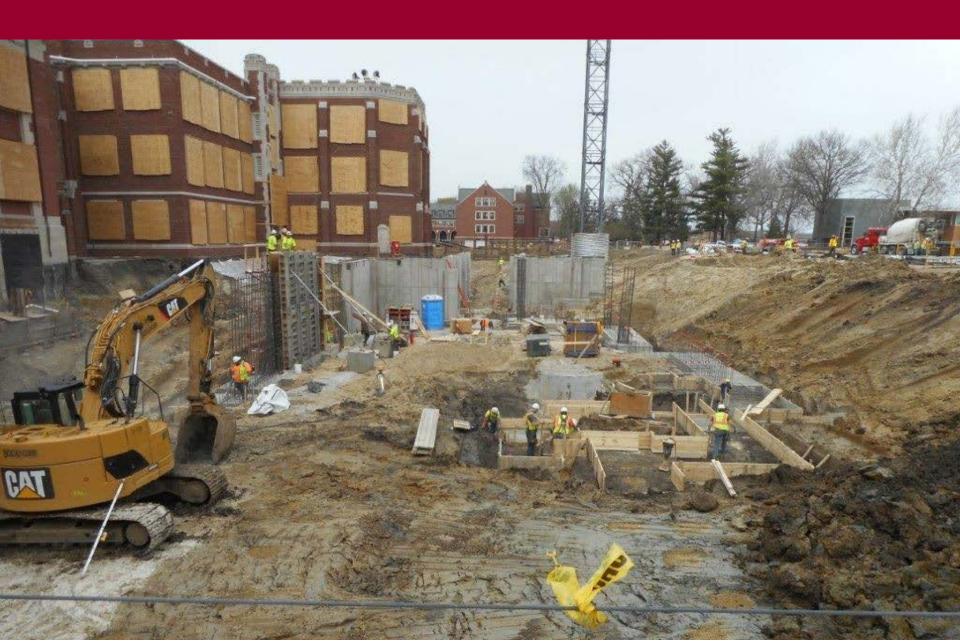

#### **Current Highlights**

- Footings and foundation walls continue in the south area of the basement
- ➤ Geothermal well drilling and installation continues

#### Foundation work – south pavilion