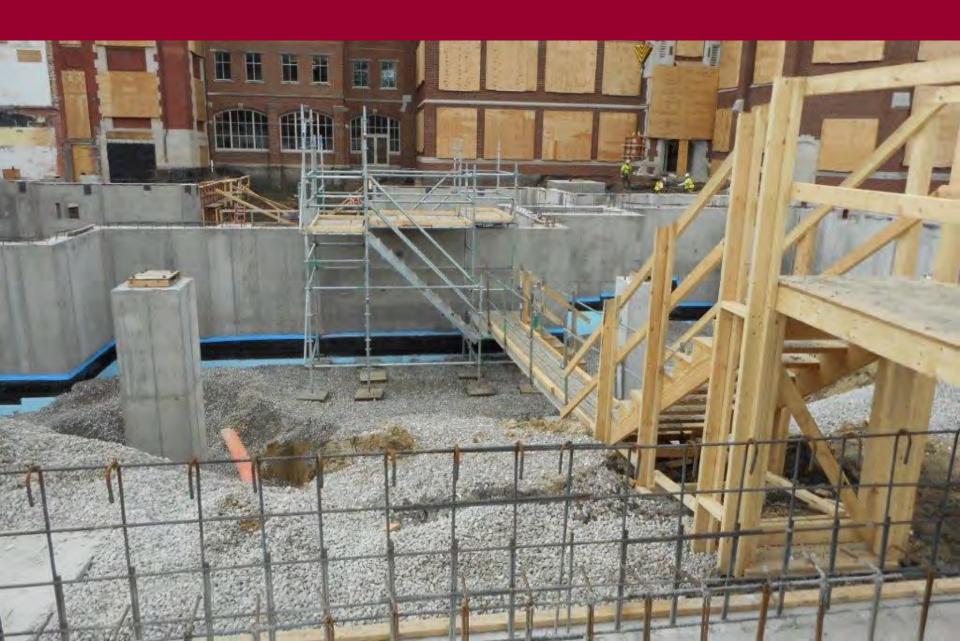

rintendent
- ➤ Patrick Woodson Assistant Superintendent

#### Subcontractors

- ➤ Advance Equipment Co.
- > American Fence Co.
- American Structural Metals
- ➤ Architectural Wall Systems
- ➤ Baker Electric
- **Bolander**
- > CGA
- ➤ Danny's Construction
- ➤ KONE Elevator
- > PAC-VAN
- > Pella Tree Service
- > Peterson Contractors, Inc.
- ➤ S&F Underground
- ➤ Seedorff Masonry

- Soil-Tek
- > Summit Fire Protection
- ➤ Swanson & Youngdale
- ➤ Waldinger Mechanical

### Current Highlights

- > Footings in north pavilion continue
- > Foundation walls continue
- > Underground plumbing and electrical continues in south pavilion
- ➤ Waterproofing / drain tile / backfill continue
- ➤ Geothermal well field drilling continues

## Looking north from south end



# Temporary access to south basement



## Footing work in north pavilion



# South pavilion taking shape



## **Upcoming Highlights**

- > Foundations in north pavilion
- > Underground plumbing complete in south pavilion
- ➤ Underground electrical continues
- ➤ Selective demolition in ARH (mid-June start)