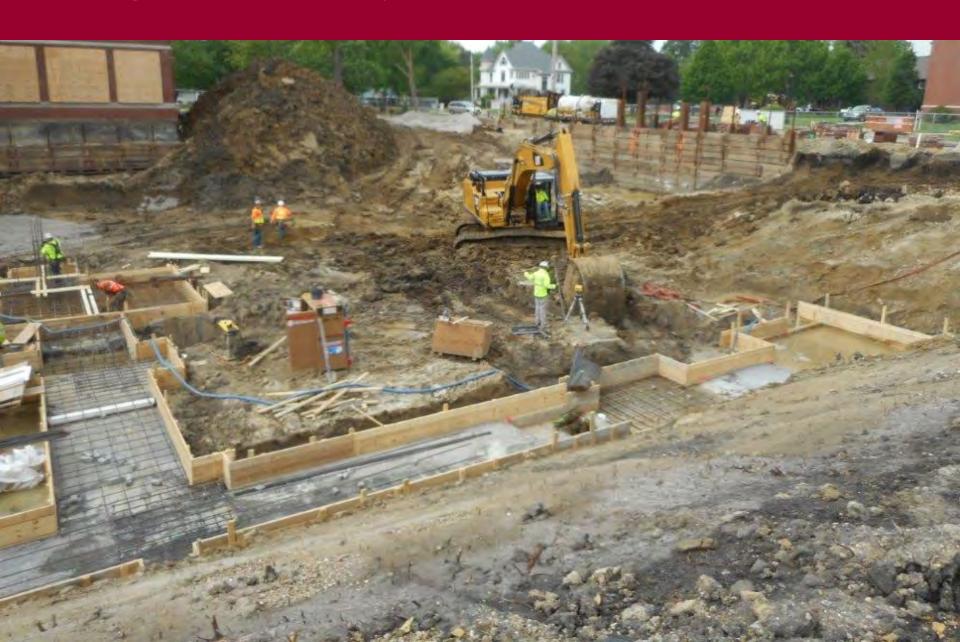

ant Superintendent

#### Subcontractors

- ➤ Advance Equipment Co.
- > American Fence Co.
- American Structural Metals
- ➤ Architectural Wall Systems
- ➤ Baker Electric
- **Bolander**
- > CGA
- ➤ Danny's Construction
- ➤ KONE Elevator
- > PAC-VAN
- > Pella Tree Service
- > Peterson Contractors, Inc.
- ➤ S&F Underground
- ➤ Seedorff Masonry

- Soil-Tek
- > Summit Fire Protection
- ➤ Swanson & Youngdale
- ➤ Waldinger Mechanical

### Current Highlights

- > Footings in north pavilion continue
- > Foundation walls continue
- > Underground plumbing and electrical continues in south pavilion
- ➤ Waterproofing / drain tile / backfill continue
- ➤ Geothermal well field drilling continues

## Looking north from south end



# Temporary access to south basement



## Footing work in north pavilion



# South pavilion taking shape



## **Upcoming Highlights**

- > Foundations in north pavilion
- > Underground plumbing complete in south pavilion
- ➤ Underground electrical continues
- ➤ Selective demolition in ARH (mid-June start)