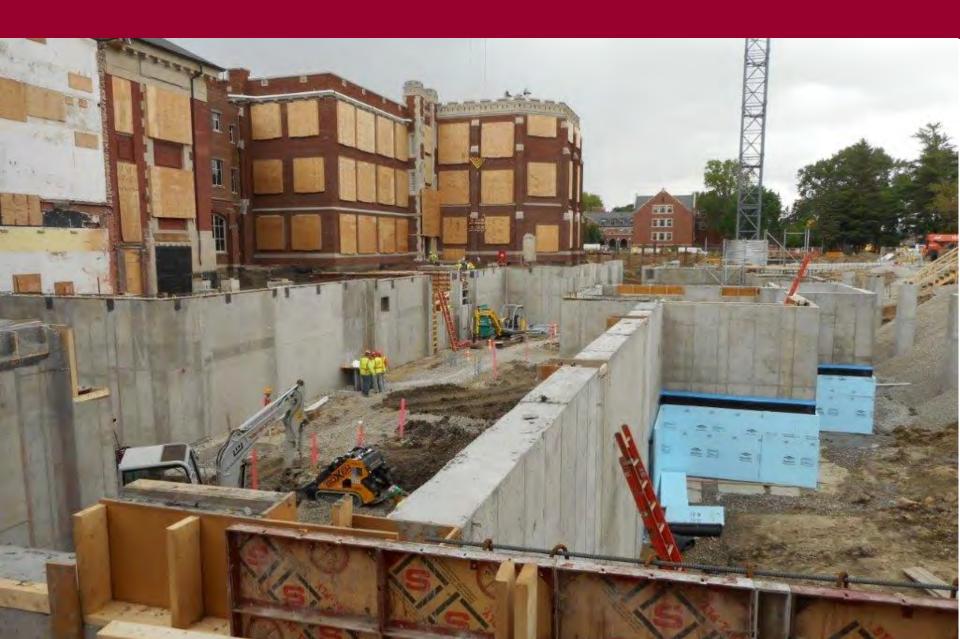

erintendent
- Scott Musgrove Senior Superintendent
- ➤ Patrick Woodson Assistant Superintendent

#### Subcontractors

- ➤ Advance Equipment Co.
- > American Fence Co.
- American Structural Metals
- ➤ Architectural Wall Systems
- ➤ Baker Electric
- **Bolander**
- > CGA
- ➤ Danny's Construction
- ➤ KONE Elevator
- > PAC-VAN
- > Pella Tree Service
- > Peterson Contractors, Inc.
- ➤ S&F Underground
- ➤ Seedorff Masonry

- Soil-Tek
- > Summit Fire Protection
- ➤ Swanson & Youngdale
- ➤ Waldinger Mechanical

### Current Highlights

- > Footings in north pavilion continue
- > Foundation walls continue
- > Underground plumbing and electrical continues in south pavilion
- ➤ Waterproofing / drain tile / backfill continue
- ➤ Geothermal well field drilling continues

## Looking north from south end



# Temporary access to south basement



## Footing work in north pavilion



# South pavilion taking shape



## **Upcoming Highlights**

- > Foundations in north pavilion
- > Underground plumbing complete in south pavilion
- ➤ Underground electrical continues
- ➤ Selective demolition in ARH (mid-June start)