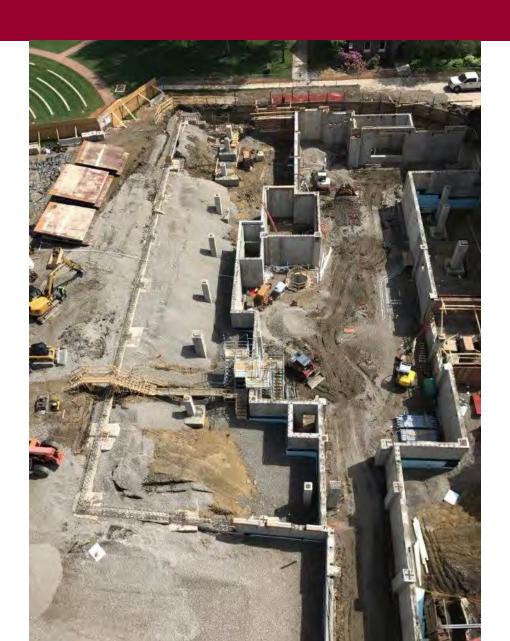

### Current Highlights

- > Footings in north pavilion continue
- > Foundation walls continue
- > Underground plumbing and electrical continues in south pavilion
- ➤ Waterproofing / drain tile / backfill continue
- ➤ Geothermal well field drilling continues

## Looking north from south end