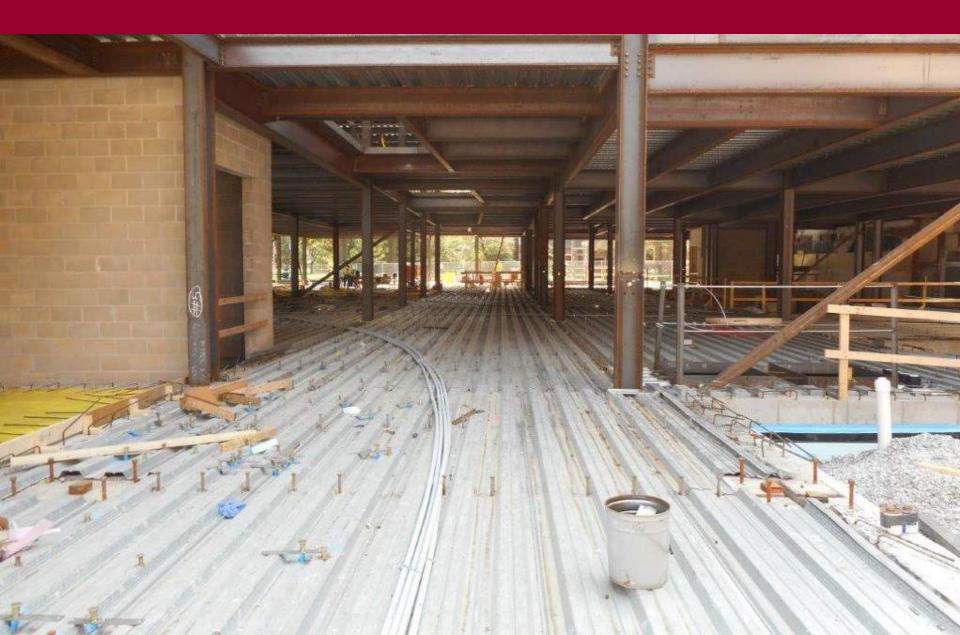

ric
- **Bolander**
- > CGA
- > Danny's Construction
- > Forman Ford
- > Heartland Finishes
- ➤ J&M Roofing
- ➤ KONE Elevator
- > PAC-VAN

- > Pella Tree Service
- ➤ Peterson Contractors, Inc.
- > Pro-Bel
- ➤ S&F Underground
- ➤ Seedorff Masonry
- Soil-Tek
- Summit Fire Protection
- Superior Painting
- ➤ Swanson & Youngdale
- Waldinger Mechanical
- ➤ Walsh Door & Security

### Current Highlights

- ➤ Slab on grade started at south pavilion
- ➤ Steel erection continues at north pavilion east area
- ➤ Underground utility connections fire service, storm, sanitary ongoing
- ➤ Elevated slab on deck rough-in complete
- Mechanical/plumbing piping racks delivered for basement install

#### View from commencement area



## Slab on grade prep – south pavilion



### 1st Floor slab on deck rough-in



### North pavilion steel



## Starting erection of east steel in north pavilion



# Setting columns for north pavilion east steel



# View from northwest side of site looking at global



# Aerial view – looking north



## Aerial view looking south



#### Upcoming Highlights

- Slab on metal deck concrete to start
- > Fireproofing in basement to start
- Mechanical/plumbing/fire protection piping to start in basement.
- Masonry walls in basement to follow fireproofing
- Steel erection/metal decking in north pavilion to continue
  - > Steel tie-in to ARH
- ➤ Backfill to complete around building perimeter