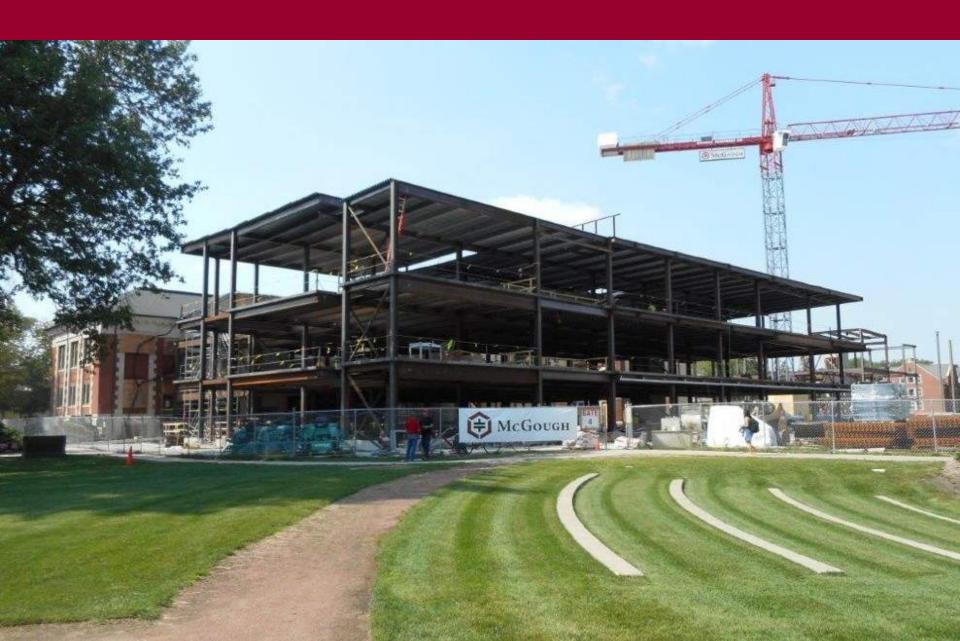

### Current Highlights

- ➤ Slab on grade started at south pavilion
- ➤ Steel erection continues at north pavilion east area
- ➤ Underground utility connections fire service, storm, sanitary ongoing
- ➤ Elevated slab on deck rough-in complete
- Mechanical/plumbing piping racks delivered for basement install

### North pavilion steel