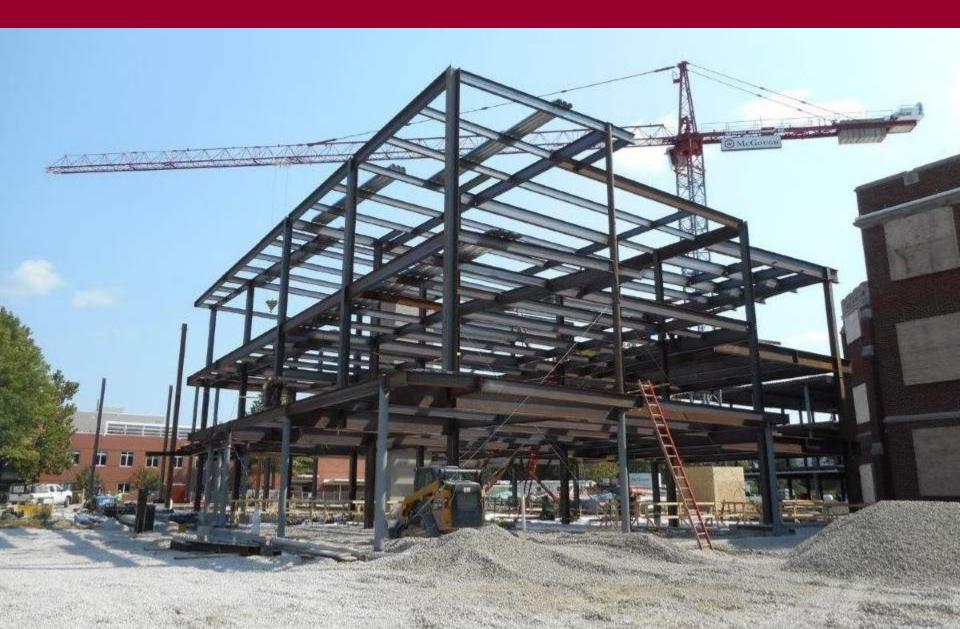

- > Pro-Bel
- ➤ S&F Underground
- ➤ Seedorff Masonry
- Soil-Tek
- Summit Fire Protection
- Superior Painting
- ➤ Swanson & Youngdale
- Waldinger Mechanical
- ➤ Walsh Door & Security

### Current Highlights

- ➤ Slab on grade started at south pavilion
- ➤ Steel erection continues at north pavilion east area
- ➤ Underground utility connections fire service, storm, sanitary ongoing
- ➤ Elevated slab on deck rough-in complete
- Mechanical/plumbing piping racks delivered for basement install

#### View from commencement area



## Slab on grade prep – south pavilion



### 1st Floor slab on deck rough-in



### North pavilion steel



## Starting erection of east steel in north pavilion



# Setting columns for north pavilion east steel



# View from northwest side of site looking at global



# Aerial view – looking north



## Aerial view looking south



#### Upcoming Highlights

- Slab on metal deck concrete to start
- > Fireproofing in basement to start
- Mechanical/plumbing/fire protection piping to start in basement.
- Masonry walls in basement to follow fireproofing
- Steel erection/metal decking in north pavilion to continue
  - > Steel tie-in to ARH
- ➤ Backfill to complete around building perimeter