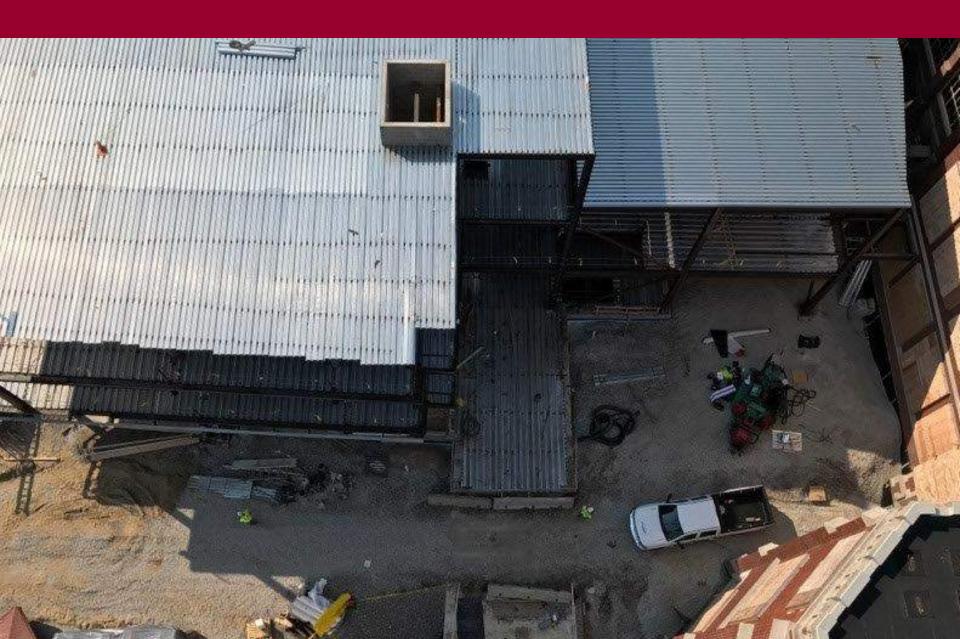

- Summit Fire Protection
- Superior Painting
- ➤ Swanson & Youngdale
- Waldinger Mechanical
- ➤ Walsh Door & Security

### Current Highlights

- ➤ Slab on grade started at south pavilion
- ➤ Steel erection continues at north pavilion east area
- ➤ Underground utility connections fire service, storm, sanitary ongoing
- ➤ Elevated slab on deck rough-in complete
- Mechanical/plumbing piping racks delivered for basement install

#### View from commencement area



## Slab on grade prep – south pavilion



### 1st Floor slab on deck rough-in



### North pavilion steel



## Starting erection of east steel in north pavilion



# Setting columns for north pavilion east steel



# View from northwest side of site looking at global



# Aerial view – looking north



## Aerial view looking south



#### Upcoming Highlights

- Slab on metal deck concrete to start
- > Fireproofing in basement to start
- Mechanical/plumbing/fire protection piping to start in basement.
- Masonry walls in basement to follow fireproofing
- Steel erection/metal decking in north pavilion to continue
  - > Steel tie-in to ARH
- ➤ Backfill to complete around building perimeter