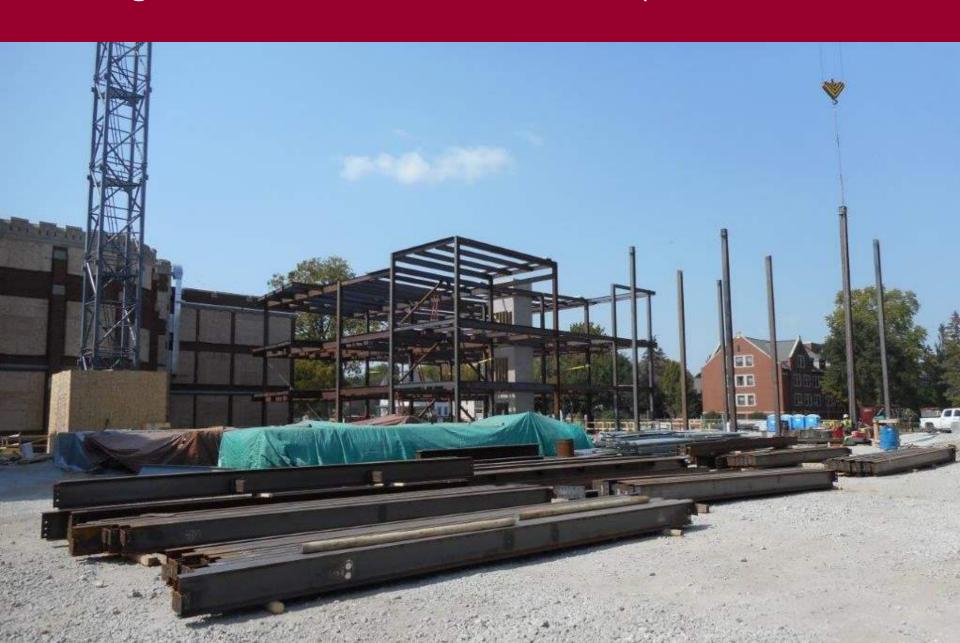

nishes
- ➤ J&M Roofing
- ➤ KONE Elevator
- > PAC-VAN

- > Pella Tree Service
- ➤ Peterson Contractors, Inc.
- > Pro-Bel
- ➤ S&F Underground
- ➤ Seedorff Masonry
- Soil-Tek
- Summit Fire Protection
- Superior Painting
- ➤ Swanson & Youngdale
- Waldinger Mechanical
- ➤ Walsh Door & Security

### Current Highlights

- ➤ Slab on grade started at south pavilion
- ➤ Steel erection continues at north pavilion east area
- ➤ Underground utility connections fire service, storm, sanitary ongoing
- ➤ Elevated slab on deck rough-in complete
- Mechanical/plumbing piping racks delivered for basement install

#### View from commencement area



## Slab on grade prep – south pavilion



### 1st Floor slab on deck rough-in



### North pavilion steel



## Starting erection of east steel in north pavilion



# Setting columns for north pavilion east steel



# View from northwest side of site looking at global



# Aerial view – looking north



## Aerial view looking south



#### Upcoming Highlights

- Slab on metal deck concrete to start
- > Fireproofing in basement to start
- Mechanical/plumbing/fire protection piping to start in basement.
- Masonry walls in basement to follow fireproofing
- Steel erection/metal decking in north pavilion to continue
  - > Steel tie-in to ARH
- ➤ Backfill to complete around building perimeter