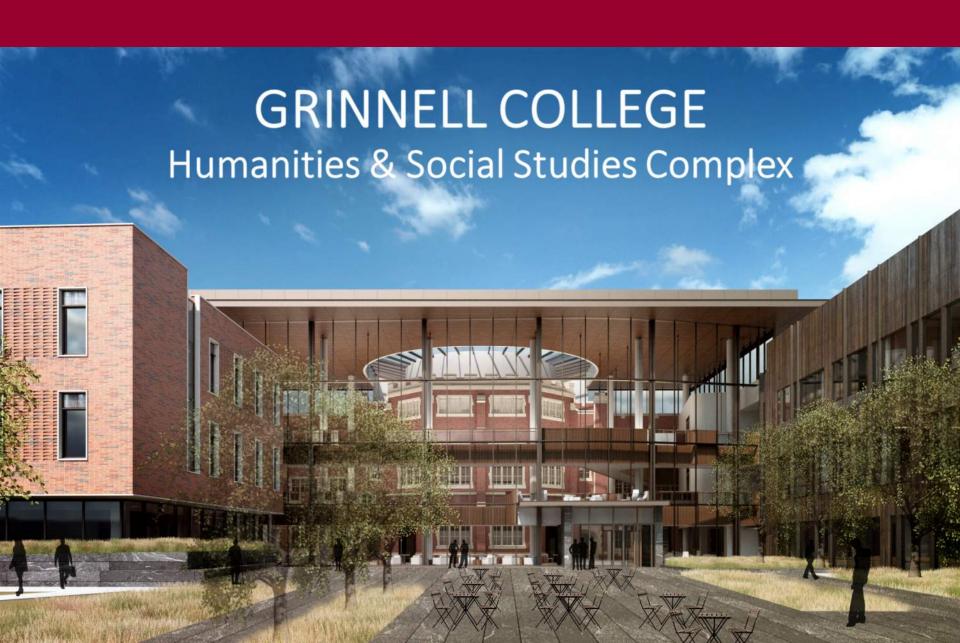

September 15, 2017



#### Owner and Design Team

- ➤ Grinnell College HSSC Project Leadership Team:
  - ➤ Mike Latham
  - ➤ Jim Swartz
  - ➤ Erik Simpson
  - > Keith Brouhle
  - ➤ Rick Whitney
  - ➤ Dave Robinson
  - ➤ Larry Gleason
  - Kate Walker
  - > Christi Baker, critical support
  - > Jane Taylor, critical support

- > EYP Architects
  - > Jennifer Amster
  - > Eric Kern
  - > Eric Petersen
  - > Angela Wilson
- > OPN Architects
  - ➤ Bill Catrenich
  - > Pylar Eaton

#### McGough Project Team

- ➤ Dustin Schwake Sr. Project Manager
- Matt Schroeder Project Manager II
- Josh Miltenberger Project Manager II
- ➤ Jennifer Radniecki Assistant Project Manager
- ➤ Amy Robinson Project Coordinator
- > Jim Kramer Senior Superintendent
- Scott Musgrove Senior Superintendent
- ➤ Patrick Woodson Assistant Superi