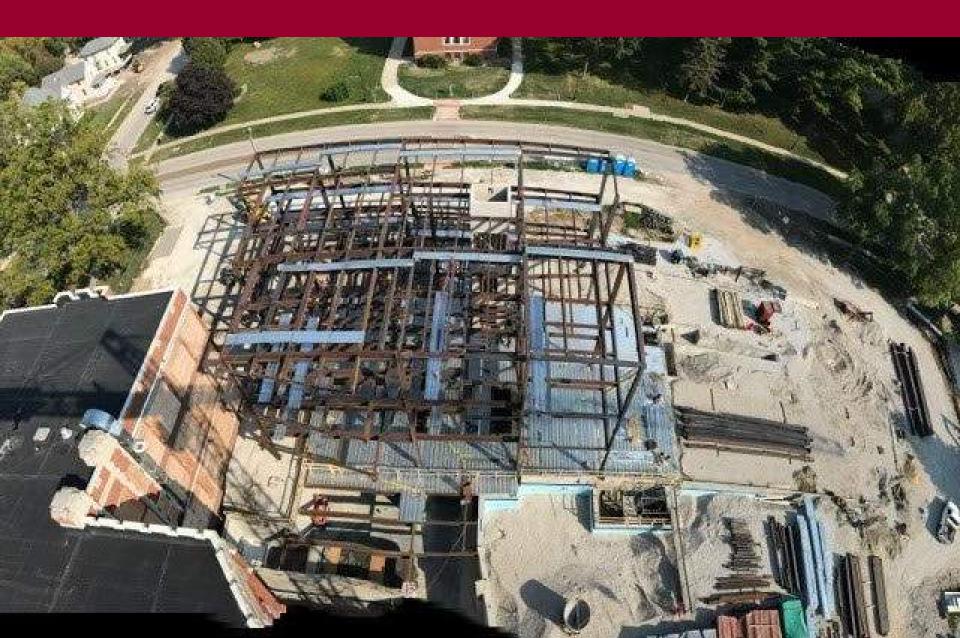

- ➤ Seedorff Masonry
- Soil-Tek
- Summit Fire Protection
- Superior Painting
- ➤ Swanson & Youngdale
- Waldinger Mechanical
- ➤ Walsh Door & Security

### Current Highlights

- ➤ Slab on grade started at south pavilion
- ➤ Steel erection continues at north pavilion east area
- ➤ Underground utility connections fire service, storm, sanitary ongoing
- ➤ Elevated slab on deck rough-in complete
- Mechanical/plumbing piping racks delivered for basement install

#### View from commencement area



## Slab on grade prep – south pavilion



### 1st Floor slab on deck rough-in



### North pavilion steel



## Starting erection of east steel in north pavilion



# Setting columns for north pavilion east steel



# View from northwest side of site looking at global



# Aerial view – looking north



## Aerial view looking south



#### Upcoming Highlights

- Slab on metal deck concrete to start
- > Fireproofing in basement to start
- Mechanical/plumbing/fire protection piping to start in basement.
- Masonry walls in basement to follow fireproofing
- Steel erection/metal decking in north pavilion to continue
  - > Steel tie-in to ARH
- ➤ Backfill to complete around building perimeter