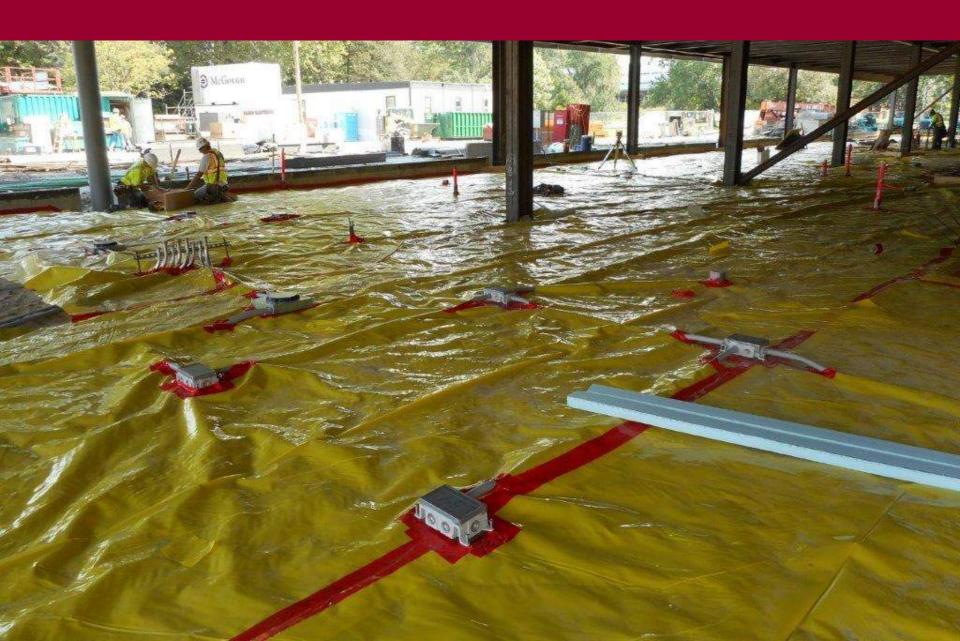

hitectural Wall Systems
- ➤ Baker Electric
- **Bolander**
- > CGA
- > Danny's Construction
- > Forman Ford
- > Heartland Finishes
- ➤ J&M Roofing
- ➤ KONE Elevator
- > PAC-VAN

- > Pella Tree Service
- ➤ Peterson Contractors, Inc.
- > Pro-Bel
- ➤ S&F Underground
- ➤ Seedorff Masonry
- Soil-Tek
- Summit Fire Protection
- Superior Painting
- ➤ Swanson & Youngdale
- Waldinger Mechanical
- ➤ Walsh Door & Security

### Current Highlights

- ➤ Slab on grade started at south pavilion
- ➤ Steel erection continues at north pavilion east area
- ➤ Underground utility connections fire service, storm, sanitary ongoing
- ➤ Elevated slab on deck rough-in complete
- Mechanical/plumbing piping racks delivered for basement install

#### View from commencement area



## Slab on grade prep – south pavilion



### 1st Floor slab on deck rough-in



### North pavilion steel



## Starting erection of east steel in north pavilion



# Setting columns for north pavilion east steel



# View from northwest side of site looking at global



# Aerial view – looking north



## Aerial view looking south



#### Upcoming Highlights

- Slab on metal deck concrete to start
- > Fireproofing in basement to start
- Mechanical/plumbing/fire protection piping to start in basement.
- Masonry walls in basement to follow fireproofing
- Steel erection/metal decking in north pavilion to continue
  - > Steel tie-in to ARH
- ➤ Backfill to complete around building perimeter