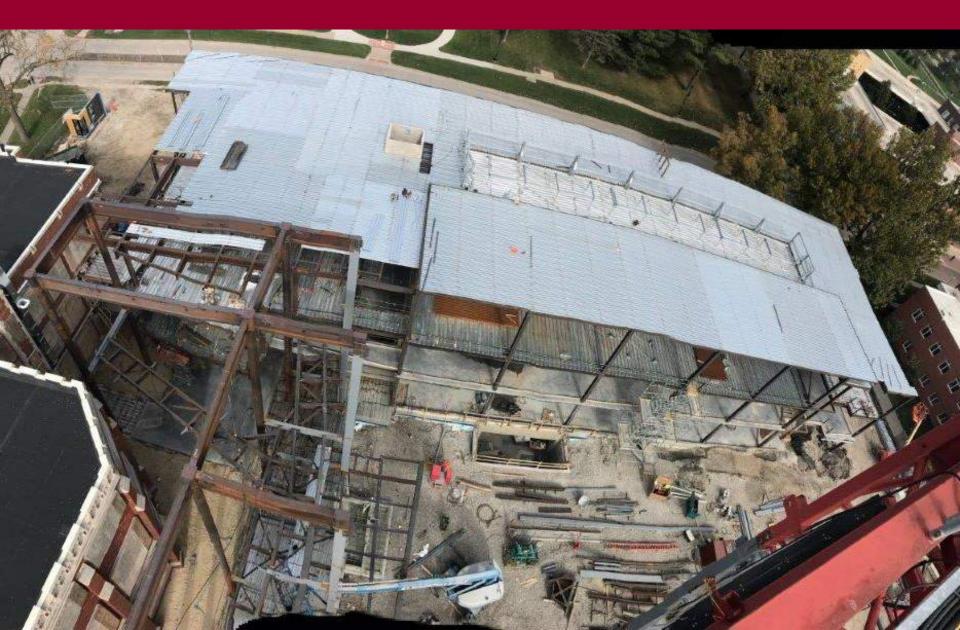

anical
- Walsh Door & Security
- ➤ Wynn O. Jones

## Current Highlights

- Exterior framing / sheathing has started
- Interior framing / drywall top-out has started
- Fireproofing continues north pavilion
- Steel erection in atrium continues

Mechanical / electrical overhead continues in basement and 1<sup>st</sup> floor south

#### View from commencement



## South elevation – south pavilion – exterior sheathing



## Looking north – south pavilion main corridor



# 3<sup>rd</sup> floor south pavilion – exterior framing



#### Exterior wall framing – south pavilion



## 1<sup>st</sup> floor – north pavilion



# 2<sup>nd</sup> floor – north pavilion



## 3<sup>rd</sup> floor – north pavilion – prep for slab on deck



## Atrium steel being set



#### Looking north from tower crane



## Looking south from tower crane



#### Looking west from tower crane



## Upcoming Highlights

- Exterior framing / sheathing continues
- ➤ Air barrier work to commence
- Roofing to start south pavilion
- Slab on deck work continues in north pavilion
- Basement MEP work continues
- Steel erection in atrium continues metal decking/detailing