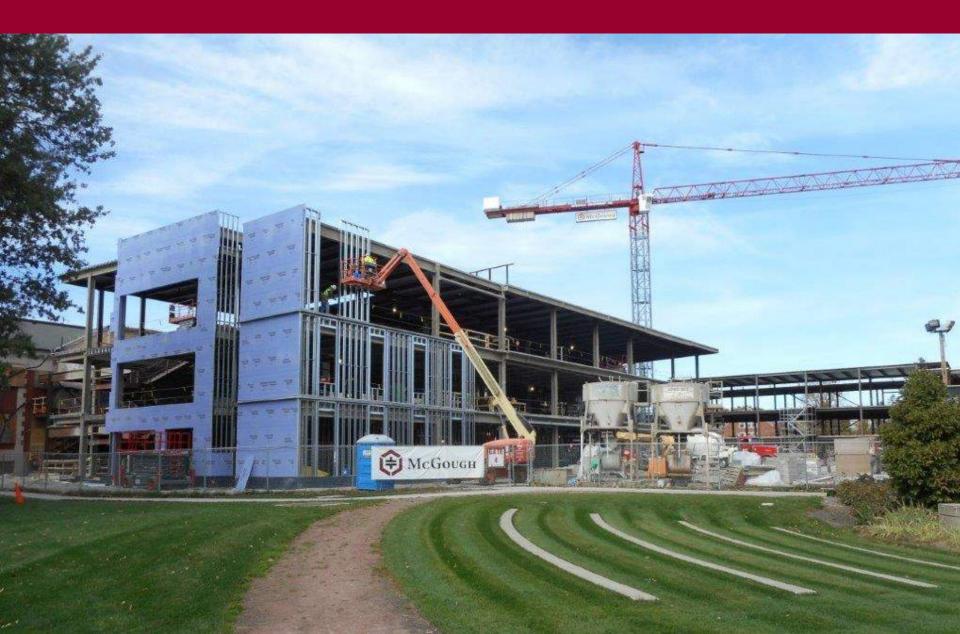

Architectural Wall Systems
- Baker Electric
- Bolander
- ► CGA
- Danny's Construction
- Des Moines Marble
- ➢ Floors by Beckers
- Forman Ford
- Heartland Finishes
- ► J&M Roofing
- ➢ KONE Elevator
- ► PAC-VAN

- Pella Tree Service
- Peterson Contractors, Inc.
- Premier Edge
- ➢ Pro-Bel
- ➢ S&F Underground
- Seedorff Masonry
- Skold Companies
- Soil-Tek
- Summit Fire Protection
- Superior Painting
- Swanson & Youngdale
- ➤ Waldinger Mechanical
- Walsh Door & Security
- ➤ Wynn O. Jones

## Current Highlights

- Exterior framing / sheathing has started
- Interior framing / drywall top-out has started
- Fireproofing continues north pavilion
- Steel erection in atrium continues

Mechanical / electrical overhead continues in basement and 1<sup>st</sup> floor south

#### View from commencement



## South elevation – south pavilion – exterior sheathing



## Looking north – south pavilion main corridor



# 3<sup>rd</sup> floor south pavilion – exterior framing



#### Exterior wall framing – south pavilion



## 1<sup>st</sup> floor – north pavilion



# 2<sup>nd</sup> floor – north pavilion



## 3<sup>rd</sup> floor – north pavilion – prep for slab on deck



## Atrium steel being set



#### Looking north from tower crane



## Looking south from tower crane



#### Looking west from tower crane



## Upcoming Highlights

- Exterior framing / sheathing continues
- ➤ Air barrier work to commence
- Roofing to start south pavilion
- Slab on deck work continues in north pavilion
- Basement MEP work continues
- Steel erection in atrium continues metal decking/detailing