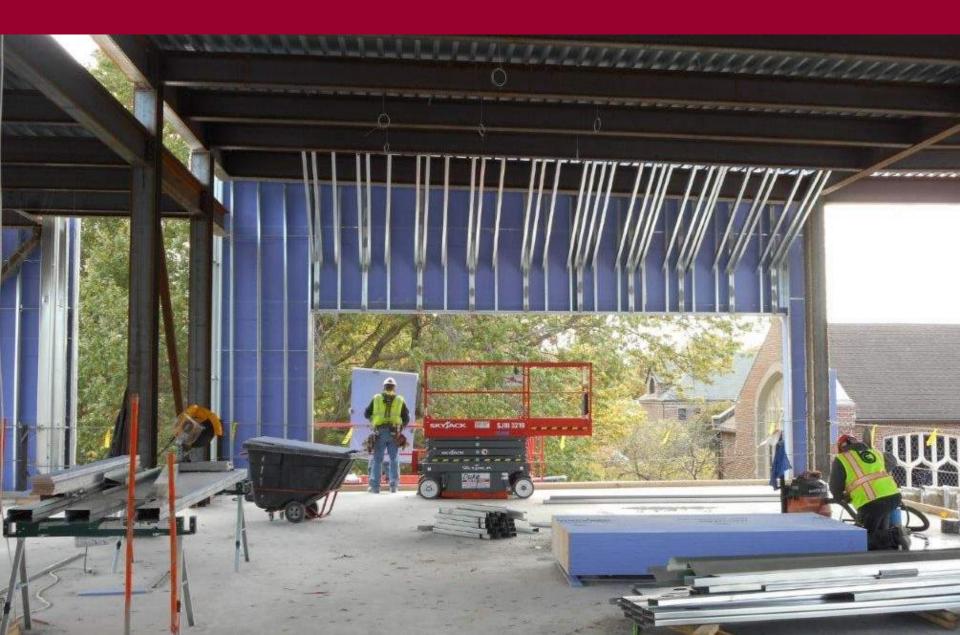

Roofing
- ➢ KONE Elevator
- ► PAC-VAN

- Pella Tree Service
- Peterson Contractors, Inc.
- Premier Edge
- ➢ Pro-Bel
- ➢ S&F Underground
- Seedorff Masonry
- Skold Companies
- Soil-Tek
- Summit Fire Protection
- Superior Painting
- Swanson & Youngdale
- ➤ Waldinger Mechanical
- Walsh Door & Security
- ➤ Wynn O. Jones

## Current Highlights

- Exterior framing / sheathing has started
- Interior framing / drywall top-out has started
- Fireproofing continues north pavilion
- Steel erection in atrium continues

Mechanical / electrical overhead continues in basement and 1<sup>st</sup> floor south

#### View from commencement



## South elevation – south pavilion – exterior sheathing



## Looking north – south pavilion main corridor



# 3<sup>rd</sup> floor south pavilion – exterior framing



#### Exterior wall framing – south pavilion



## 1<sup>st</sup> floor – north pavilion



# 2<sup>nd</sup> floor – north pavilion



## 3<sup>rd</sup> floor – north pavilion – prep for slab on deck



## Atrium steel being set



#### Looking north from tower crane



## Looking south from tower crane



#### Looking west from tower crane



## Upcoming Highlights

- Exterior framing / sheathing continues
- ➤ Air barrier work to commence
- Roofing to start south pavilion
- Slab on deck work continues in north pavilion
- Basement MEP work continues
- Steel erection in atrium continues metal decking/detailing