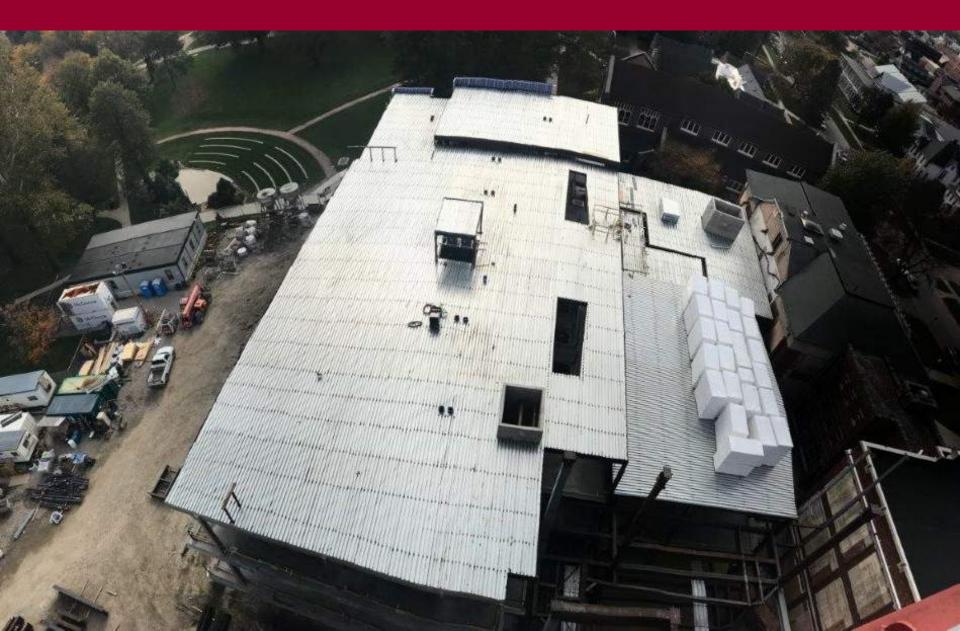

nn O. Jones

## Current Highlights

- Exterior framing / sheathing has started
- Interior framing / drywall top-out has started
- Fireproofing continues north pavilion
- Steel erection in atrium continues

Mechanical / electrical overhead continues in basement and 1<sup>st</sup> floor south

#### View from commencement



## South elevation – south pavilion – exterior sheathing



## Looking north – south pavilion main corridor



# 3<sup>rd</sup> floor south pavilion – exterior framing



#### Exterior wall framing – south pavilion



## 1<sup>st</sup> floor – north pavilion



# 2<sup>nd</sup> floor – north pavilion



## 3<sup>rd</sup> floor – north pavilion – prep for slab on deck



## Atrium steel being set



#### Looking north from tower crane



## Looking south from tower crane



#### Looking west from tower crane



## Upcoming Highlights

- Exterior framing / sheathing continues
- ➤ Air barrier work to commence
- Roofing to start south pavilion
- Slab on deck work continues in north pavilion
- Basement MEP work continues
- Steel erection in atrium continues metal decking/detailing