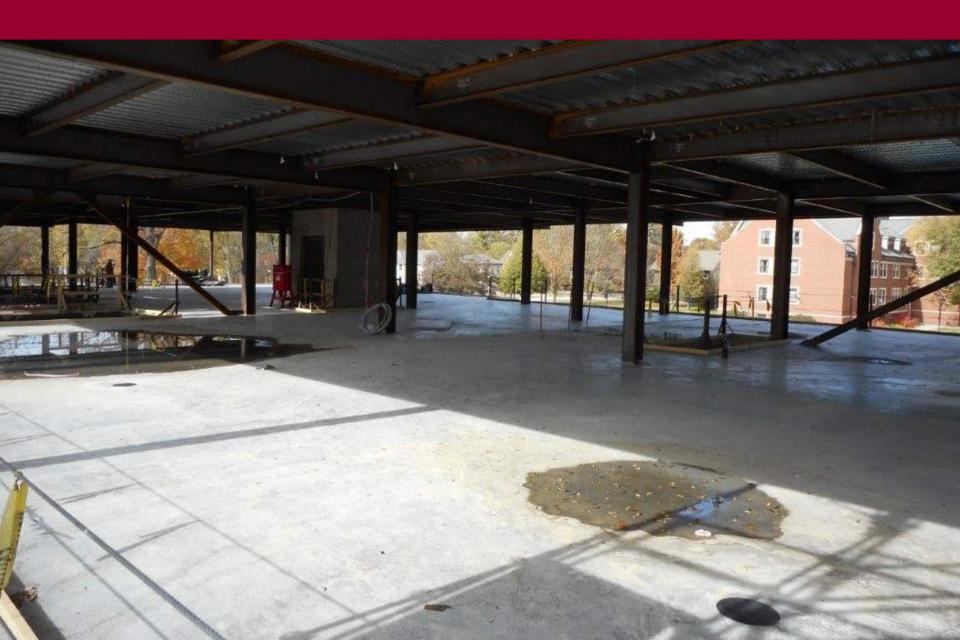

nd
- Seedorff Masonry
- Skold Companies
- Soil-Tek
- Summit Fire Protection
- Superior Painting
- Swanson & Youngdale
- ➤ Waldinger Mechanical
- Walsh Door & Security
- ➤ Wynn O. Jones

## Current Highlights

- Exterior framing / sheathing has started
- Interior framing / drywall top-out has started
- Fireproofing continues north pavilion
- Steel erection in atrium continues

Mechanical / electrical overhead continues in basement and 1<sup>st</sup> floor south

#### View from commencement



## South elevation – south pavilion – exterior sheathing



## Looking north – south pavilion main corridor



# 3<sup>rd</sup> floor south pavilion – exterior framing



#### Exterior wall framing – south pavilion



## 1<sup>st</sup> floor – north pavilion



# 2<sup>nd</sup> floor – north pavilion



## 3<sup>rd</sup> floor – north pavilion – prep for slab on deck



## Atrium steel being set



#### Looking north from tower crane



## Looking south from tower crane



#### Looking west from tower crane



## Upcoming Highlights

- Exterior framing / sheathing continues
- ➤ Air barrier work to commence
- Roofing to start south pavilion
- Slab on deck work continues in north pavilion
- Basement MEP work continues
- Steel erection in atrium continues metal decking/detailing