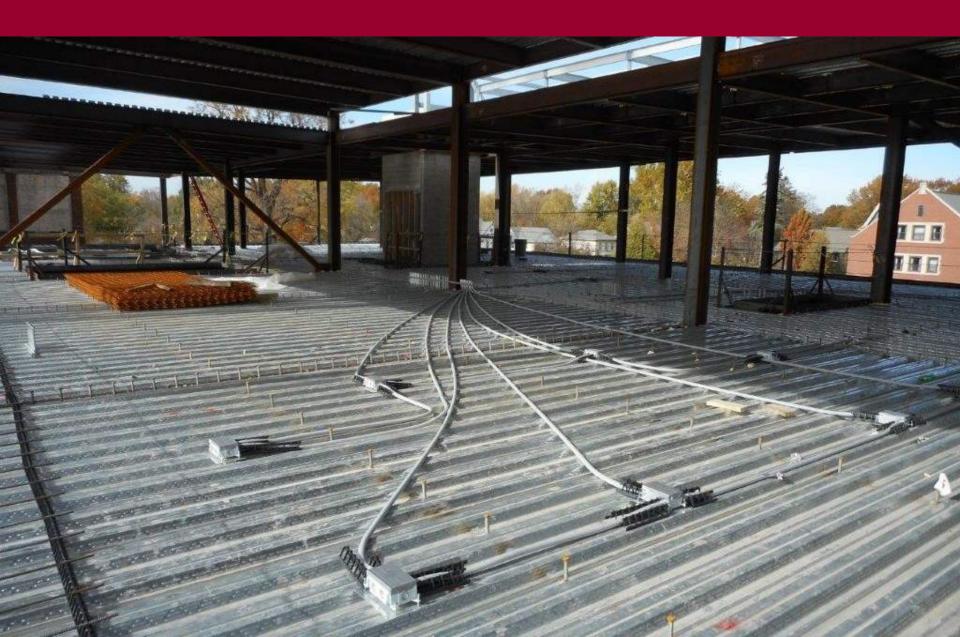

tection
- Superior Painting
- Swanson & Youngdale
- ➤ Waldinger Mechanical
- Walsh Door & Security
- ➤ Wynn O. Jones

## Current Highlights

- Exterior framing / sheathing has started
- Interior framing / drywall top-out has started
- Fireproofing continues north pavilion
- Steel erection in atrium continues

Mechanical / electrical overhead continues in basement and 1<sup>st</sup> floor south

#### View from commencement



## South elevation – south pavilion – exterior sheathing



## Looking north – south pavilion main corridor



# 3<sup>rd</sup> floor south pavilion – exterior framing



#### Exterior wall framing – south pavilion



## 1<sup>st</sup> floor – north pavilion



# 2<sup>nd</sup> floor – north pavilion



## 3<sup>rd</sup> floor – north pavilion – prep for slab on deck



## Atrium steel being set



#### Looking north from tower crane



## Looking south from tower crane



#### Looking west from tower crane



## Upcoming Highlights

- Exterior framing / sheathing continues
- ➤ Air barrier work to commence
- Roofing to start south pavilion
- Slab on deck work continues in north pavilion
- Basement MEP work continues
- Steel erection in atrium continues metal decking/detailing