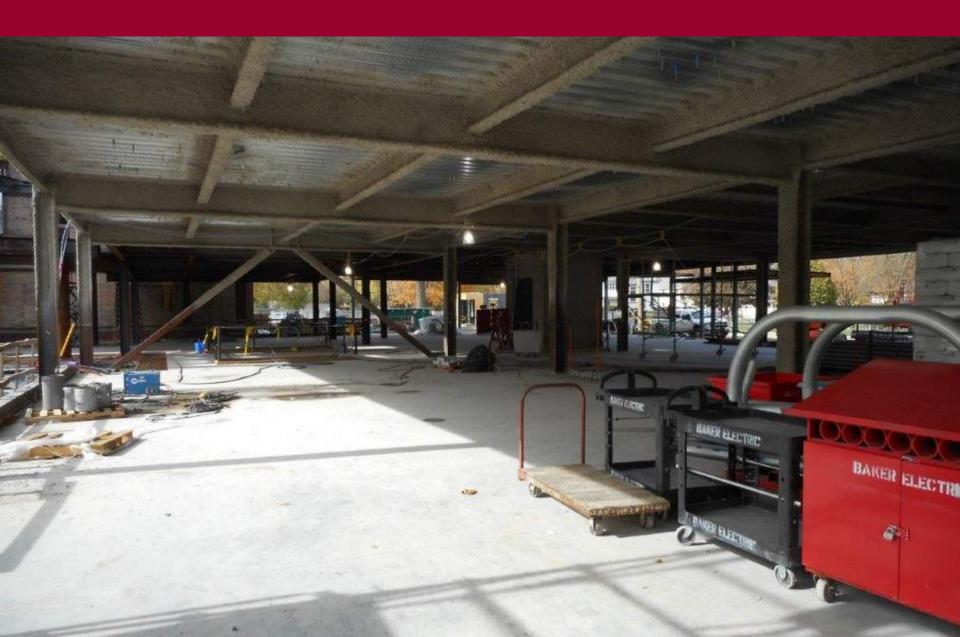

Premier Edge
- ➢ Pro-Bel
- ➢ S&F Underground
- Seedorff Masonry
- Skold Companies
- Soil-Tek
- Summit Fire Protection
- Superior Painting
- Swanson & Youngdale
- ➤ Waldinger Mechanical
- Walsh Door & Security
- ➤ Wynn O. Jones

## Current Highlights

- Exterior framing / sheathing has started
- Interior framing / drywall top-out has started
- Fireproofing continues north pavilion
- Steel erection in atrium continues

Mechanical / electrical overhead continues in basement and 1<sup>st</sup> floor south

#### View from commencement



## South elevation – south pavilion – exterior sheathing



## Looking north – south pavilion main corridor



# 3<sup>rd</sup> floor south pavilion – exterior framing



#### Exterior wall framing – south pavilion



## 1<sup>st</sup> floor – north pavilion



# 2<sup>nd</sup> floor – north pavilion



## 3<sup>rd</sup> floor – north pavilion – prep for slab on deck



## Atrium steel being set



#### Looking north from tower crane



## Looking south from tower crane



#### Looking west from tower crane



## Upcoming Highlights

- Exterior framing / sheathing continues
- ➤ Air barrier work to commence
- Roofing to start south pavilion
- Slab on deck work continues in north pavilion
- Basement MEP work continues
- Steel erection in atrium continues metal decking/detailing