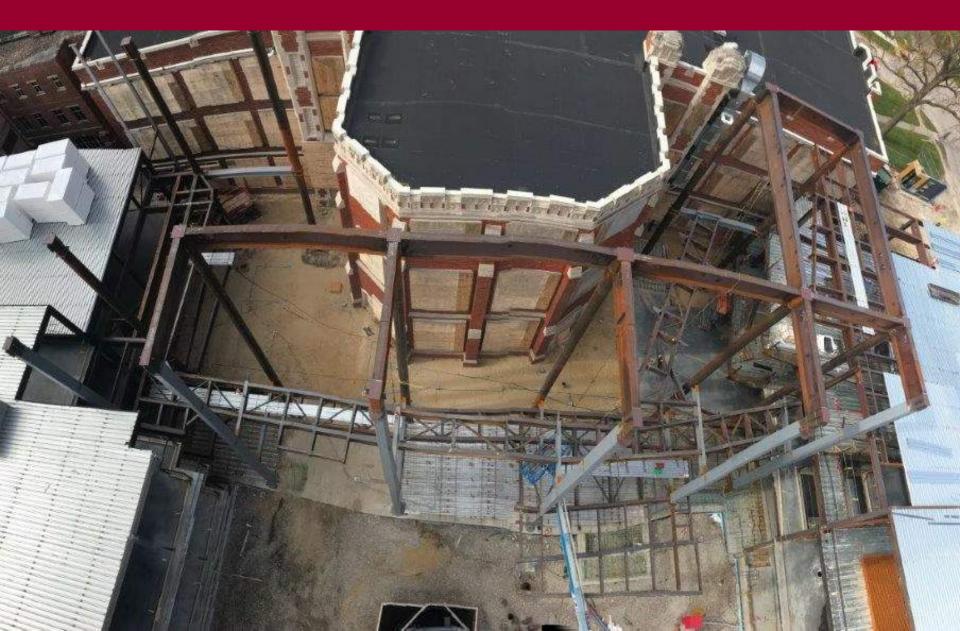

Exterior framing / sheathing has started
- Interior framing / drywall top-out has started
- Fireproofing continues north pavilion
- Steel erection in atrium continues

Mechanical / electrical overhead continues in basement and 1<sup>st</sup> floor south

#### View from commencement



## South elevation – south pavilion – exterior sheathing



## Looking north – south pavilion main corridor



# 3<sup>rd</sup> floor south pavilion – exterior framing



#### Exterior wall framing – south pavilion



## 1<sup>st</sup> floor – north pavilion



# 2<sup>nd</sup> floor – north pavilion



## 3<sup>rd</sup> floor – north pavilion – prep for slab on deck



## Atrium steel being set



#### Looking north from tower crane



## Looking south from tower crane



#### Looking west from tower crane



## Upcoming Highlights

- Exterior framing / sheathing continues
- ➤ Air barrier work to commence
- Roofing to start south pavilion
- Slab on deck work continues in north pavilion
- Basement MEP work continues
- Steel erection in atrium continues metal decking/detailing