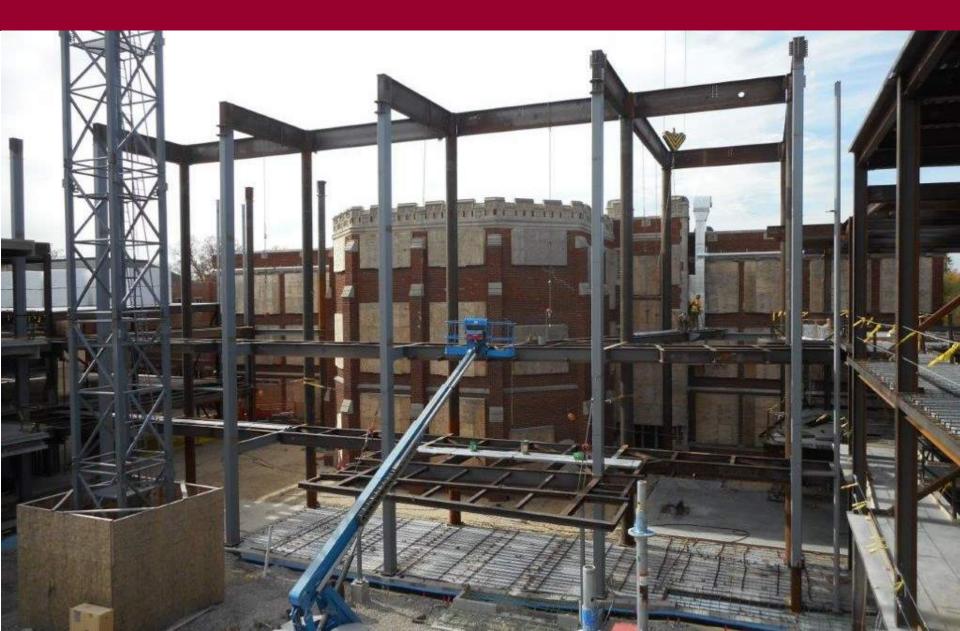

Swanson & Youngdale
- ➤ Waldinger Mechanical
- Walsh Door & Security
- ➤ Wynn O. Jones

## Current Highlights

- Exterior framing / sheathing has started
- Interior framing / drywall top-out has started
- Fireproofing continues north pavilion
- Steel erection in atrium continues

Mechanical / electrical overhead continues in basement and 1<sup>st</sup> floor south

#### View from commencement



## South elevation – south pavilion – exterior sheathing



## Looking north – south pavilion main corridor



# 3<sup>rd</sup> floor south pavilion – exterior framing



#### Exterior wall framing – south pavilion



## 1<sup>st</sup> floor – north pavilion



# 2<sup>nd</sup> floor – north pavilion



## 3<sup>rd</sup> floor – north pavilion – prep for slab on deck



## Atrium steel being set



#### Looking north from tower crane



## Looking south from tower crane



#### Looking west from tower crane



## Upcoming Highlights

- Exterior framing / sheathing continues
- ➤ Air barrier work to commence
- Roofing to start south pavilion
- Slab on deck work continues in north pavilion
- Basement MEP work continues
- Steel erection in atrium continues metal decking/detailing