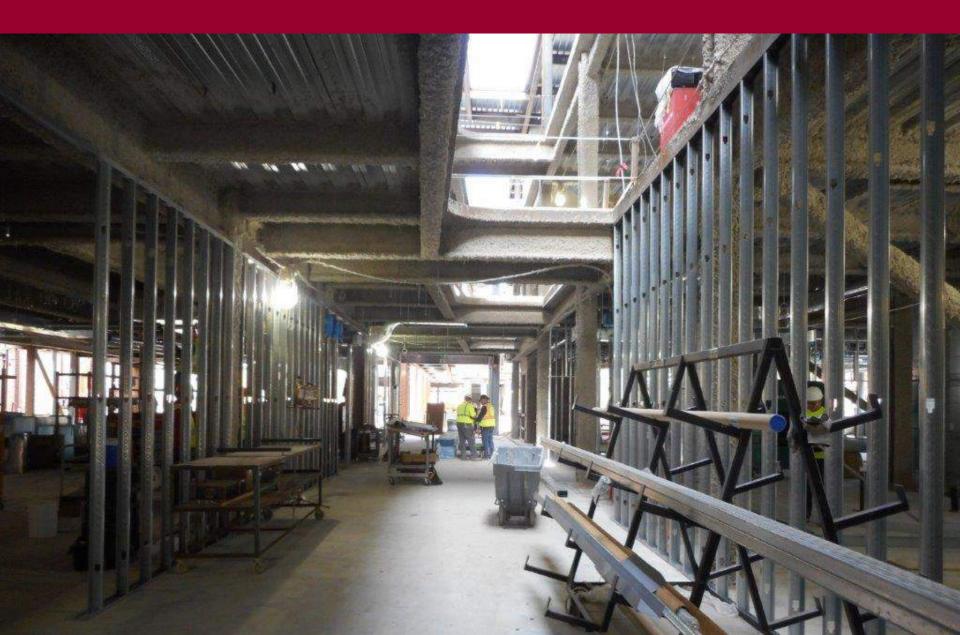

Floors by Beckers
- Forman Ford
- Heartland Finishes
- ► J&M Roofing
- ➢ KONE Elevator
- ► PAC-VAN

- Pella Tree Service
- Peterson Contractors, Inc.
- Premier Edge
- ➢ Pro-Bel
- ➢ S&F Underground
- Seedorff Masonry
- Skold Companies
- Soil-Tek
- Summit Fire Protection
- Superior Painting
- Swanson & Youngdale
- ➤ Waldinger Mechanical
- Walsh Door & Security
- ➤ Wynn O. Jones

## Current Highlights

- Exterior framing / sheathing has started
- Interior framing / drywall top-out has started
- Fireproofing continues north pavilion
- Steel erection in atrium continues

Mechanical / electrical overhead continues in basement and 1<sup>st</sup> floor south

#### View from commencement



## South elevation – south pavilion – exterior sheathing



## Looking north – south pavilion main corridor



# 3<sup>rd</sup> floor south pavilion – exterior framing



#### Exterior wall framing – south pavilion



## 1<sup>st</sup> floor – north pavilion



# 2<sup>nd</sup> floor – north pavilion



## 3<sup>rd</sup> floor – north pavilion – prep for slab on deck



## Atrium steel being set



#### Looking north from tower crane



## Looking south from tower crane



#### Looking west from tower crane



## Upcoming Highlights

- Exterior framing / sheathing continues
- ➤ Air barrier work to commence
- Roofing to start south pavilion
- Slab on deck work continues in north pavilion
- Basement MEP work continues
- Steel erection in atrium continues metal decking/detailing