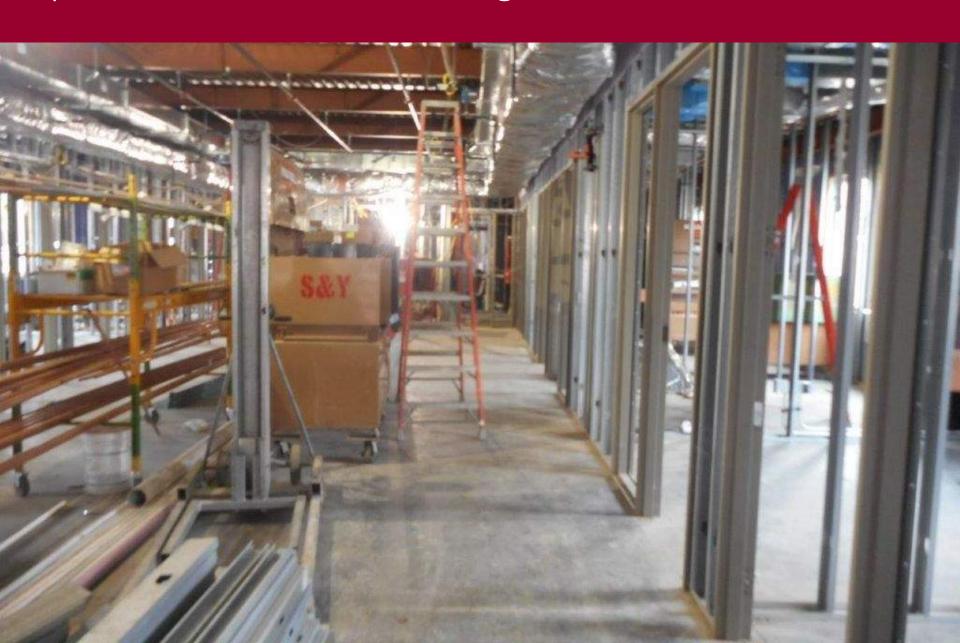

nd Finishes
- > Heartland Window Treatments
- > KONE
- Midland Concrete Products
- Ralph N. Smith
- Seedorff Masonry
- Soil-Tek
- Suburban Lumber
- ➤ Swanson & Youngdale
- >T&K Roofing

- > TSF Structures
- > US Erectors
- ➤ Viking Automatic Sprinkler
- ➤ Waldinger
- ➤ Walsh Door
- > Wes Jarnagin

#### Current Highlights

- ➤ Monumental stair and railing complete
- ➤ Exterior W1 windows completed
- ➤ Wall rough ins grids 1-9 completed
- ➤ Wood ceiling over Waiting Room 102 80% complete
- Stoops poured at 3 entry doors
- > 1st floor framing 90% completed
- ➤ 2<sup>nd</sup> floor wall framing completed
- ➤ Overhead MEP 2<sup>nd</sup> floor 80% completed
- ➤ Air and vapor barrier 80% completed
- ➤ All HM door frames set

## Southeast looking northwest



# Open Office Room 120 looking north



## Monumental stairs at Main Lobby nearing completion



## Bridge railing



## Looking north at bridge railing and elevator



# View of wood ceiling in Waiting Room 102



# Waiting Room 102 fireplace



# View of west elevation and canopy



## West stoop stair 2



## Northeast looking southwest



# Aerial view looking west



#### Upcoming Highlights

- ➤ Complete building enclosure
- $\triangleright$  1<sup>st</sup> floor MEP and framing inspection grids 1-9
- ➤ Stock drywall grids1-9
- ➤ Marvin Window grids 13-18 install
- ➤ Wood fascia complete
- ➤ Site HVAC utilities complete
- ➤ Start of drywall installation
- ➤ Set interior stone fireplace
- Install exterior sill extrusions