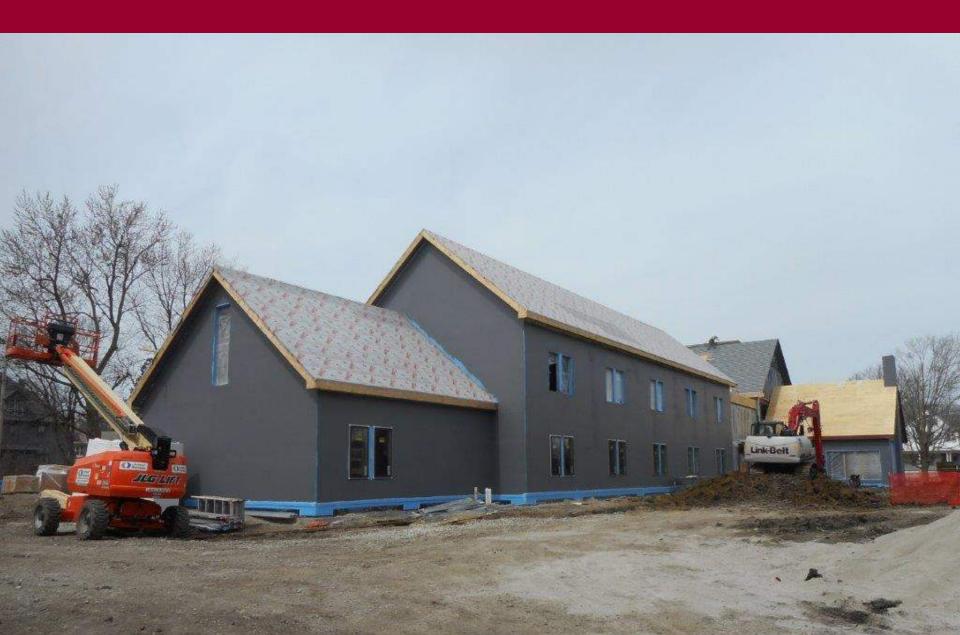

Clark Glass
- > DB Acoustics
- ➤ Heartland Finishes
- > Heartland Window Treatments
- > KONE
- Midland Concrete Products
- Ralph N. Smith
- Seedorff Masonry
- Soil-Tek
- Suburban Lumber
- ➤ Swanson & Youngdale
- >T&K Roofing

- > TSF Structures
- > US Erectors
- ➤ Viking Automatic Sprinkler
- ➤ Waldinger
- ➤ Walsh Door
- > Wes Jarnagin

#### Current Highlights

- ➤ Monumental stair and railing complete
- ➤ Exterior W1 windows completed
- ➤ Wall rough ins grids 1-9 completed
- ➤ Wood ceiling over Waiting Room 102 80% complete
- Stoops poured at 3 entry doors
- > 1st floor framing 90% completed
- ➤ 2<sup>nd</sup> floor wall framing completed
- ➤ Overhead MEP 2<sup>nd</sup> floor 80% completed
- ➤ Air and vapor barrier 80% completed
- ➤ All HM door frames set

## Southeast looking northwest



# Open Office Room 120 looking north



## Monumental stairs at Main Lobby nearing completion



## Bridge railing



## Looking north at bridge railing and elevator



# View of wood ceiling in Waiting Room 102



# Waiting Room 102 fireplace



# View of west elevation and canopy



## West stoop stair 2



## Northeast looking southwest



# Aerial view looking west



#### Upcoming Highlights

- ➤ Complete building enclosure
- $\triangleright$  1<sup>st</sup> floor MEP and framing inspection grids 1-9
- ➤ Stock drywall grids1-9
- ➤ Marvin Window grids 13-18 install
- ➤ Wood fascia complete
- ➤ Site HVAC utilities complete
- ➤ Start of drywall installation
- ➤ Set interior stone fireplace
- Install exterior sill extrusions