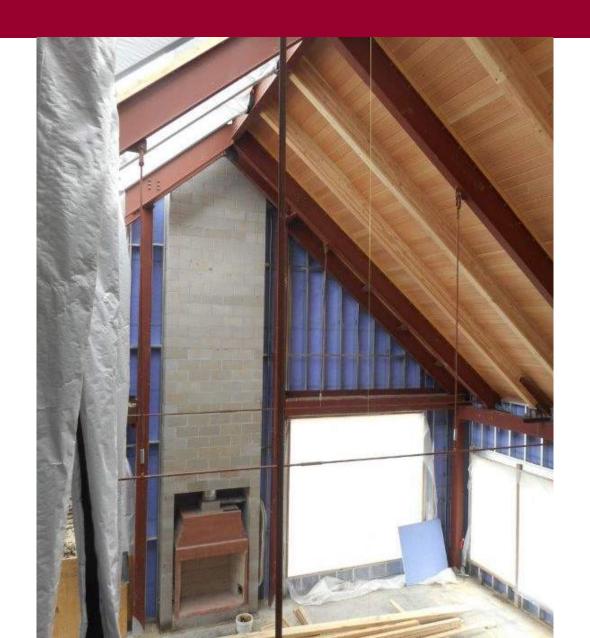

> US Erectors
- ➤ Viking Automatic Sprinkler
- ➤ Waldinger
- ➤ Walsh Door
- > Wes Jarnagin

#### Current Highlights

- ➤ Monumental stair and railing complete
- ➤ Exterior W1 windows completed
- ➤ Wall rough ins grids 1-9 completed
- ➤ Wood ceiling over Waiting Room 102 80% complete
- Stoops poured at 3 entry doors
- > 1st floor framing 90% completed
- ➤ 2<sup>nd</sup> floor wall framing completed
- ➤ Overhead MEP 2<sup>nd</sup> floor 80% completed
- ➤ Air and vapor barrier 80% completed
- ➤ All HM door frames set

## Southeast looking northwest



# Open Office Room 120 looking north



## Monumental stairs at Main Lobby nearing completion



## Bridge railing



## Looking north at bridge railing and elevator



# View of wood ceiling in Waiting Room 102



# Waiting Room 102 fireplace



# View of west elevation and canopy



## West stoop stair 2



## Northeast looking southwest



# Aerial view looking west



#### Upcoming Highlights

- ➤ Complete building enclosure
- $\triangleright$  1<sup>st</sup> floor MEP and framing inspection grids 1-9
- ➤ Stock drywall grids1-9
- ➤ Marvin Window grids 13-18 install
- ➤ Wood fascia complete
- ➤ Site HVAC utilities complete
- ➤ Start of drywall installation
- ➤ Set interior stone fireplace
- Install exterior sill extrusions