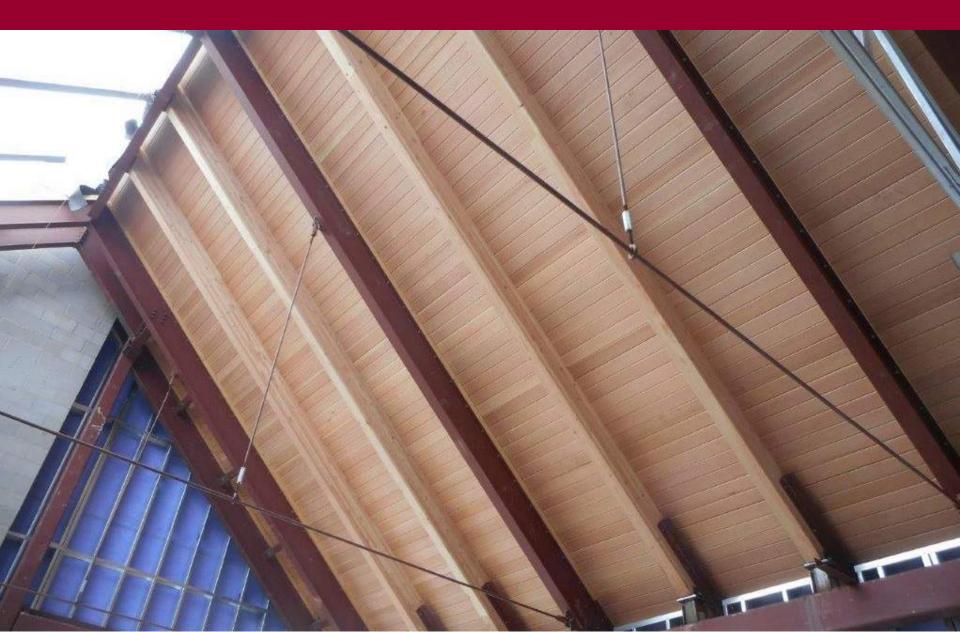

K Roofing

- > TSF Structures
- > US Erectors
- ➤ Viking Automatic Sprinkler
- ➤ Waldinger
- ➤ Walsh Door
- > Wes Jarnagin

#### Current Highlights

- ➤ Monumental stair and railing complete
- ➤ Exterior W1 windows completed
- ➤ Wall rough ins grids 1-9 completed
- ➤ Wood ceiling over Waiting Room 102 80% complete
- Stoops poured at 3 entry doors
- > 1st floor framing 90% completed
- ➤ 2<sup>nd</sup> floor wall framing completed
- ➤ Overhead MEP 2<sup>nd</sup> floor 80% completed
- ➤ Air and vapor barrier 80% completed
- ➤ All HM door frames set

## Southeast looking northwest



# Open Office Room 120 looking north



## Monumental stairs at Main Lobby nearing completion



## Bridge railing



## Looking north at bridge railing and elevator



# View of wood ceiling in Waiting Room 102



# Waiting Room 102 fireplace



# View of west elevation and canopy



## West stoop stair 2



## Northeast looking southwest



# Aerial view looking west



#### Upcoming Highlights

- ➤ Complete building enclosure
- $\triangleright$  1<sup>st</sup> floor MEP and framing inspection grids 1-9
- ➤ Stock drywall grids1-9
- ➤ Marvin Window grids 13-18 install
- ➤ Wood fascia complete
- ➤ Site HVAC utilities complete
- ➤ Start of drywall installation
- ➤ Set interior stone fireplace
- Install exterior sill extrusions