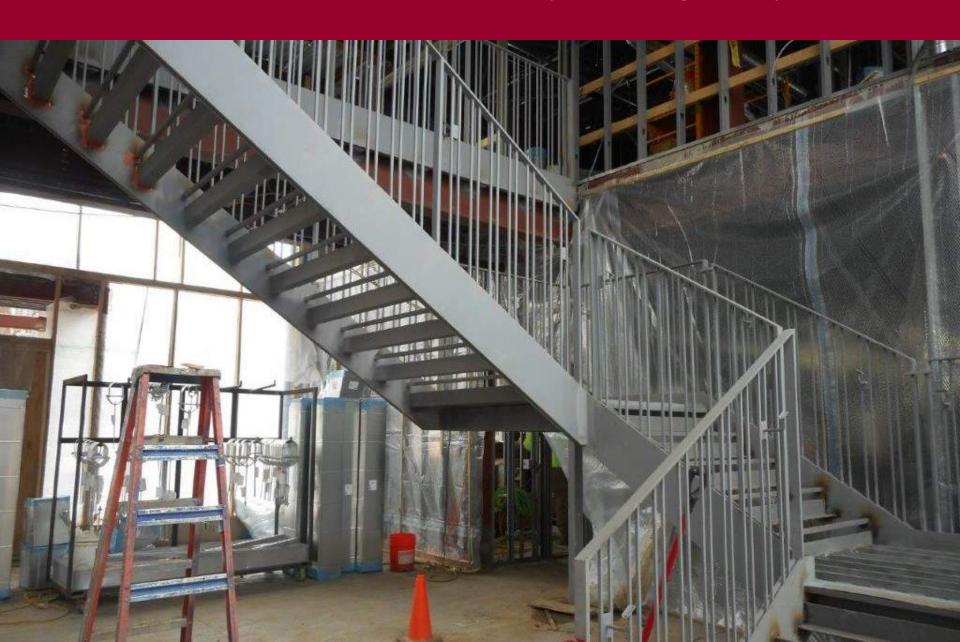

#### Current Highlights

- ➤ Monumental stair and railing complete
- ➤ Exterior W1 windows completed
- ➤ Wall rough ins grids 1-9 completed
- ➤ Wood ceiling over Waiting Room 102 80% complete
- Stoops poured at 3 entry doors
- > 1st floor framing 90% completed
- ➤ 2<sup>nd</sup> floor wall framing completed
- ➤ Overhead MEP 2<sup>nd</sup> floor 80% completed
- ➤ Air and vapor barrier 80% completed
- ➤ All HM door frames set

## Monumental stairs at Main Lobby nearing completion