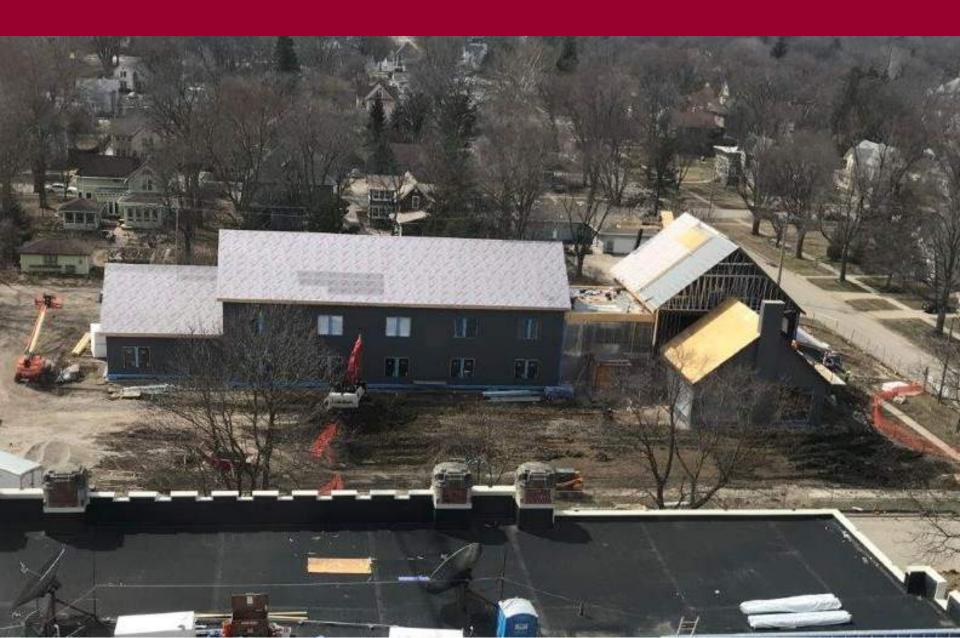

tal stair and railing complete
- ➤ Exterior W1 windows completed
- ➤ Wall rough ins grids 1-9 completed
- ➤ Wood ceiling over Waiting Room 102 80% complete
- Stoops poured at 3 entry doors
- > 1st floor framing 90% completed
- ➤ 2<sup>nd</sup> floor wall framing completed
- ➤ Overhead MEP 2<sup>nd</sup> floor 80% completed
- ➤ Air and vapor barrier 80% completed
- ➤ All HM door frames set

## Southeast looking northwest



# Open Office Room 120 looking north



## Monumental stairs at Main Lobby nearing completion



## Bridge railing



## Looking north at bridge railing and elevator



# View of wood ceiling in Waiting Room 102



# Waiting Room 102 fireplace



# View of west elevation and canopy



## West stoop stair 2



## Northeast looking southwest



# Aerial view looking west



#### Upcoming Highlights

- ➤ Complete building enclosure
- $\triangleright$  1<sup>st</sup> floor MEP and framing inspection grids 1-9
- ➤ Stock drywall grids1-9
- ➤ Marvin Window grids 13-18 install
- ➤ Wood fascia complete
- ➤ Site HVAC utilities complete
- ➤ Start of drywall installation
- ➤ Set interior stone fireplace
- Install exterior sill extrusions