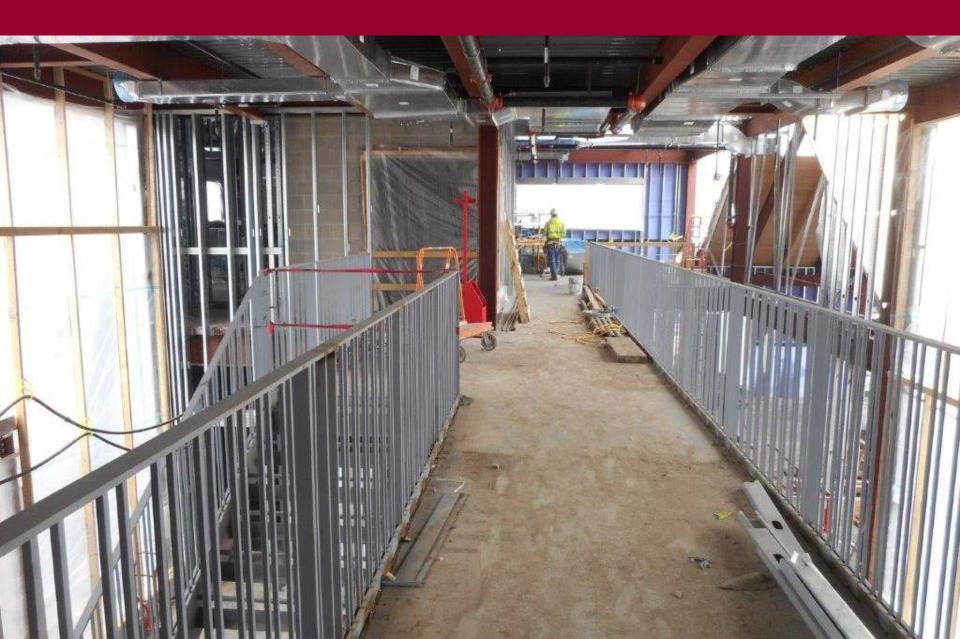

Suburban Lumber
- ➤ Swanson & Youngdale
- >T&K Roofing

- > TSF Structures
- > US Erectors
- ➤ Viking Automatic Sprinkler
- ➤ Waldinger
- ➤ Walsh Door
- > Wes Jarnagin

#### Current Highlights

- ➤ Monumental stair and railing complete
- ➤ Exterior W1 windows completed
- ➤ Wall rough ins grids 1-9 completed
- ➤ Wood ceiling over Waiting Room 102 80% complete
- Stoops poured at 3 entry doors
- > 1st floor framing 90% completed
- ➤ 2<sup>nd</sup> floor wall framing completed
- ➤ Overhead MEP 2<sup>nd</sup> floor 80% completed
- ➤ Air and vapor barrier 80% completed
- ➤ All HM door frames set

## Southeast looking northwest



# Open Office Room 120 looking north



## Monumental stairs at Main Lobby nearing completion



## Bridge railing



## Looking north at bridge railing and elevator



# View of wood ceiling in Waiting Room 102



# Waiting Room 102 fireplace



# View of west elevation and canopy



## West stoop stair 2



## Northeast looking southwest



# Aerial view looking west



#### Upcoming Highlights

- ➤ Complete building enclosure
- $\triangleright$  1<sup>st</sup> floor MEP and framing inspection grids 1-9
- ➤ Stock drywall grids1-9
- ➤ Marvin Window grids 13-18 install
- ➤ Wood fascia complete
- ➤ Site HVAC utilities complete
- ➤ Start of drywall installation
- ➤ Set interior stone fireplace
- Install exterior sill extrusions