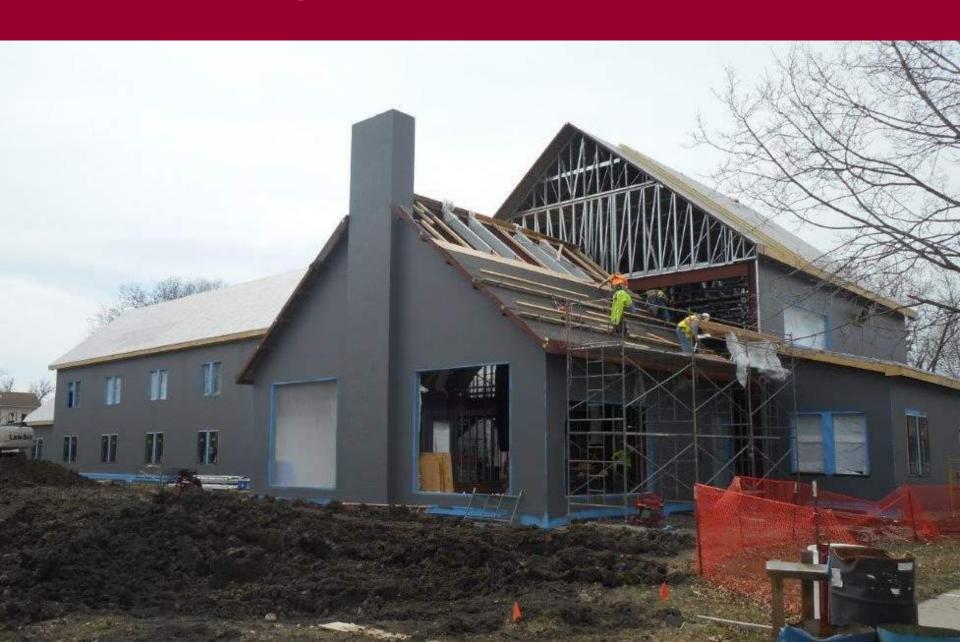

urrent Highlights

- ➤ Monumental stair and railing complete
- ➤ Exterior W1 windows completed
- ➤ Wall rough ins grids 1-9 completed
- ➤ Wood ceiling over Waiting Room 102 80% complete
- Stoops poured at 3 entry doors
- > 1st floor framing 90% completed
- ➤ 2<sup>nd</sup> floor wall framing completed
- ➤ Overhead MEP 2<sup>nd</sup> floor 80% completed
- ➤ Air and vapor barrier 80% completed
- ➤ All HM door frames set

## Southeast looking northwest



# Open Office Room 120 looking north



## Monumental stairs at Main Lobby nearing completion



## Bridge railing



## Looking north at bridge railing and elevator



# View of wood ceiling in Waiting Room 102



# Waiting Room 102 fireplace



# View of west elevation and canopy



## West stoop stair 2



## Northeast looking southwest



# Aerial view looking west



#### Upcoming Highlights

- ➤ Complete building enclosure
- $\triangleright$  1<sup>st</sup> floor MEP and framing inspection grids 1-9
- ➤ Stock drywall grids1-9
- ➤ Marvin Window grids 13-18 install
- ➤ Wood fascia complete
- ➤ Site HVAC utilities complete
- ➤ Start of drywall installation
- ➤ Set interior stone fireplace
- Install exterior sill extrusions