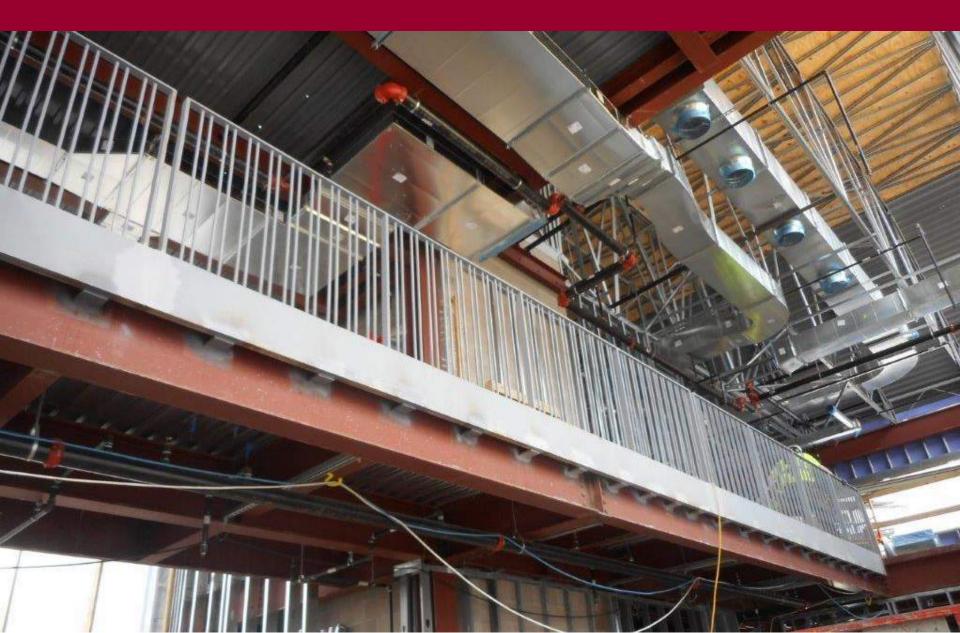

ts
- Ralph N. Smith
- Seedorff Masonry
- Soil-Tek
- Suburban Lumber
- ➤ Swanson & Youngdale
- >T&K Roofing

- > TSF Structures
- > US Erectors
- ➤ Viking Automatic Sprinkler
- ➤ Waldinger
- ➤ Walsh Door
- > Wes Jarnagin

#### Current Highlights

- ➤ Monumental stair and railing complete
- ➤ Exterior W1 windows completed
- ➤ Wall rough ins grids 1-9 completed
- ➤ Wood ceiling over Waiting Room 102 80% complete
- Stoops poured at 3 entry doors
- > 1st floor framing 90% completed
- ➤ 2<sup>nd</sup> floor wall framing completed
- ➤ Overhead MEP 2<sup>nd</sup> floor 80% completed
- ➤ Air and vapor barrier 80% completed
- ➤ All HM door frames set

## Southeast looking northwest



# Open Office Room 120 looking north



## Monumental stairs at Main Lobby nearing completion



## Bridge railing



## Looking north at bridge railing and elevator



# View of wood ceiling in Waiting Room 102



# Waiting Room 102 fireplace



# View of west elevation and canopy



## West stoop stair 2



## Northeast looking southwest



# Aerial view looking west



#### Upcoming Highlights

- ➤ Complete building enclosure
- $\triangleright$  1<sup>st</sup> floor MEP and framing inspection grids 1-9
- ➤ Stock drywall grids1-9
- ➤ Marvin Window grids 13-18 install
- ➤ Wood fascia complete
- ➤ Site HVAC utilities complete
- ➤ Start of drywall installation
- ➤ Set interior stone fireplace
- Install exterior sill extrusions