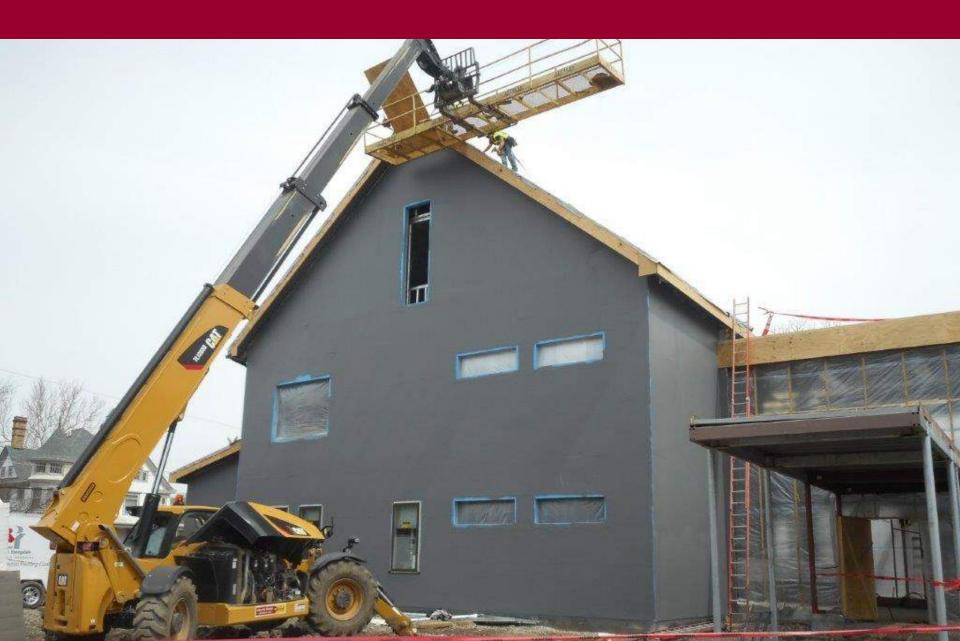

nkler
- ➤ Waldinger
- ➤ Walsh Door
- > Wes Jarnagin

#### Current Highlights

- ➤ Monumental stair and railing complete
- ➤ Exterior W1 windows completed
- ➤ Wall rough ins grids 1-9 completed
- ➤ Wood ceiling over Waiting Room 102 80% complete
- Stoops poured at 3 entry doors
- > 1st floor framing 90% completed
- ➤ 2<sup>nd</sup> floor wall framing completed
- ➤ Overhead MEP 2<sup>nd</sup> floor 80% completed
- ➤ Air and vapor barrier 80% completed
- ➤ All HM door frames set

## Southeast looking northwest



# Open Office Room 120 looking north



## Monumental stairs at Main Lobby nearing completion



## Bridge railing



## Looking north at bridge railing and elevator



# View of wood ceiling in Waiting Room 102



# Waiting Room 102 fireplace



# View of west elevation and canopy



## West stoop stair 2



## Northeast looking southwest



# Aerial view looking west



#### Upcoming Highlights

- ➤ Complete building enclosure
- $\triangleright$  1<sup>st</sup> floor MEP and framing inspection grids 1-9
- ➤ Stock drywall grids1-9
- ➤ Marvin Window grids 13-18 install
- ➤ Wood fascia complete
- ➤ Site HVAC utilities complete
- ➤ Start of drywall installation
- ➤ Set interior stone fireplace
- Install exterior sill extrusions